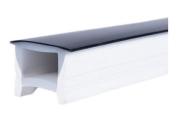

## Ref. WOS1616-E-N

Black recessed silicone sleeve measuring 16x16mm that allows you to convert any LED strip from 8 to 12mm wide into a flexible neon. Available in a 5-meter length, it features an inner guide to facilitate the installation of the LED strip. Designed specifically for recessed installation. \*\* Does NOT include LED strip, staples, or caps \*\*