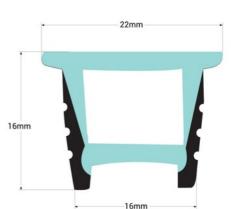

## Ref. WOS1616-E-N

Black recessed silicone sleeve measuring 16x16mm that allows you to convert any LED strip from 8 to 12mm wide into a flexible neon. Available in a 5-meter length, it features an inner guide to facilitate the installation of the LED strip. Designed specifically for recessed installation. \*\* Does NOT include LED strip, staples, or caps \*\*

## **Product data**

| Adhesive              | No                                   |
|-----------------------|--------------------------------------|
| Track width (mm)      | 10, 12, 8                            |
| Certs                 | CE, ROHS                             |
| Dimensions (mm) LxWxH | 16x16x5000                           |
| Guarantee             | According to legal warranty: 3 years |
| IP                    | IP20                                 |
| Material              | Silicone                             |
| Assembly              | Recessed                             |
| Outdoor Use           | No                                   |