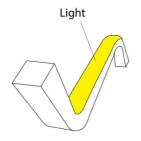

## Ref. WOS1616-E-N

Black recessed silicone sleeve measuring 16x16mm that allows you to convert any LED strip from 8 to 12mm wide into a flexible neon. Available in a 5-meter length, it features an inner guide to facilitate the installation of the LED strip. Designed specifically for recessed installation. \*\* Does NOT include LED strip, staples, or caps \*\*