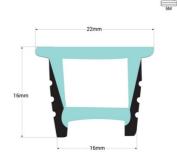

## Ref. WOS1616-E-N

Black recessed silicone sleeve measuring 16x16mm that allows you to convert any LED strip from 8 to 12mm wide into a flexible neon. Available in a 5-meter length, it features an inner guide to facilitate the installation of the LED strip. Designed specifically for recessed installation. \*\* Does NOT include LED strip, staples, or caps \*\*

## **Product data**

| Adhesive              | No                                   |
|-----------------------|--------------------------------------|
| Track width (mm)      | 10, 12, 8                            |
| Certs                 | CE, ROHS                             |
| Dimensions (mm) LxWxH | 16x16x5000                           |
| Guarantee             | According to legal warranty: 3 years |
| IP                    | IP20                                 |
| Material              | Silicone                             |
| Assembly              | Recessed                             |
| Outdoor Use           | No                                   |