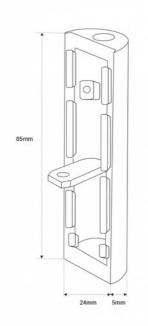

## Side cover for LED linear light SKU: B9050

Side covers for LED linear luminaire reference: B9050. They are available in color black and white and in the following options: With hole for cable passage No hole. \*\* The price includes 1 tapa \*\*

## **Product data**

| Housing color         | White (use), Black (use)            |
|-----------------------|-------------------------------------|
| Tapas (to use)        | WITH HOLE (use), WITHOUT HOLE (use) |
| Certs                 | CE, ROHS                            |
| Dimensions (mm) LxWxH | 85 x 24 x 5                         |
| Guarantee             | 10 years                            |
| Material              | Metal                               |
| Assembly              | Surface, Suspension                 |