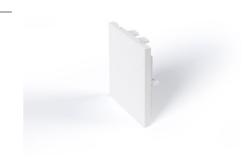

## Side cover for LED linear light B9010 / B9020 / B9030 / B9040

Side covers for LED linear luminaires with references: B9010 / B9020 / B9030 / B9040. The covers are closed, without a hole, and are available in white, gray, and black. \*\* The price includes 1 lid \*\*

## Product data

| Housing color         | White (use), Black (use), Gray (to use) |  |
|-----------------------|-----------------------------------------|--|
| Tapas (to use)        | WITH HOLE (use), WITHOUT HOLE (use)     |  |
| Certs                 | CE, ROHS                                |  |
| Dimensions (mm) LxWxH | 65 x 50 x 15                            |  |
| Guarantee             | 10 years                                |  |
| Material              | Aluminum                                |  |
| Assembly              | Surface, Suspension                     |  |