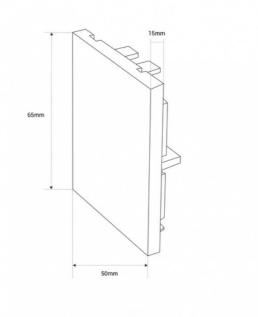

## Product data

| Housing color         | White (use), Black (use), Gray (to use) |  |
|-----------------------|-----------------------------------------|--|
| Tapas (to use)        | WITH HOLE (use), WITHOUT HOLE (use)     |  |
| Certs                 | CE, ROHS                                |  |
| Dimensions (mm) LxWxH | 65 x 50 x 15                            |  |
| Guarantee             | 10 years                                |  |
| Material              | Aluminum                                |  |
| Assembly              | Surface, Suspension                     |  |