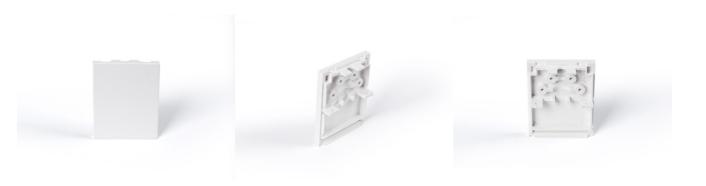

## Side cover for LED linear light B9010 / B9020 / B9030 / B9040

Side covers for LED linear luminaires with references: B9010 / B9020 / B9030 / B9040. The covers are closed, without a hole, and are available in white, gray, and black. \*\* The price includes 1 lid \*\*

## Product data

| Housing color         | White (use), Black (use), Gray (to use) |  |
|-----------------------|-----------------------------------------|--|
| Tapas (to use)        | WITH HOLE (use), WITHOUT HOLE (use)     |  |
| Certs                 | CE, ROHS                                |  |
| Dimensions (mm) LxWxH | 65 x 50 x 15                            |  |
| Guarantee             | 10 years                                |  |
| Material              | Aluminum                                |  |
| Assembly              | Surface, Suspension                     |  |