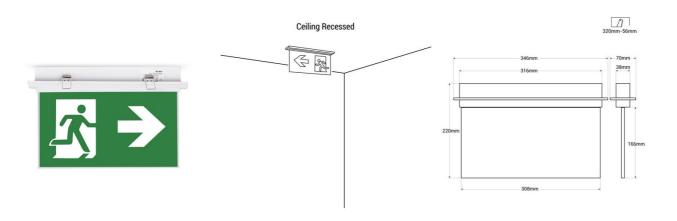

## Recessed permanent emergency light with "Side arrows" pictogram

## Ref. K-B1063-SIDEARROWS

Permanent recessed emergency light with pictogram indicating the location of the exit in a lateral direction. This light fixture remains on at all times, even in the event of a power outage, providing up to 3 hours of autonomy. With LED operation indicator. It is installed in the ceiling in a recessed form and includes all the necessary elements for it.

\_\_\_\_\_\_ 320mm-56mm