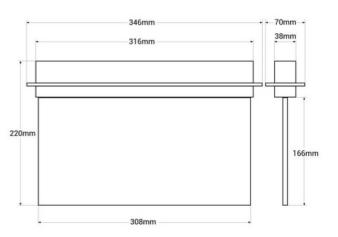

## Ref. K-B1063-SIDEARROWS

Permanent recessed emergency light with pictogram indicating the location of the exit in a lateral direction. This light fixture remains on at all times, even in the event of a power outage, providing up to 3 hours of autonomy. With LED operation indicator. It is installed in the ceiling in a recessed form and includes all the necessary elements for it.