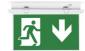

## Recessed permanent emergency light with "Down arrow" pictogram

## Ref. K-B1063-DOWNARROW

Recessed emergency light with pictogram "Arrow down" indicating the location of the exit. This light fixture remains on at all times, even in the event of a power outage, providing up to 3 hours of autonomy. With a functioning LED indicator. It is installed in the ceiling in a recessed manner and includes all the necessary elements for this.