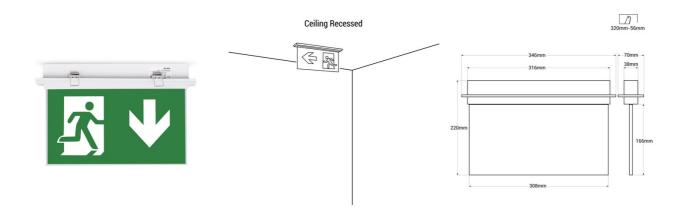

## Recessed permanent emergency light with "Down arrow" pictogram

## Ref. K-B1063-DOWNARROW

Recessed emergency light with pictogram "Arrow down" indicating the location of the exit. This light fixture remains on at all times, even in the event of a power outage, providing up to 3 hours of autonomy. With a functioning LED indicator. It is installed in the ceiling in a recessed manner and includes all the necessary elements for this.

| Product data            |                                      |
|-------------------------|--------------------------------------|
| Certs                   | CE, ROHS                             |
| Dimensions (mm) LxWxH   | 346 X 308 X 220                      |
| Cutting dimensions (mm) | 320 x 56                             |
| Frequency (Hz)          | 50 - 60                              |
| Guarantee               | According to legal warranty: 3 years |
| IP                      | IP20                                 |
| Assembly                | Recessed                             |
| Nominal Voltage (V)     | 220 - 240 V AC                       |
| Battery type            | 3.7V                                 |
| Type of LED             | SMD 2835                             |
| Key                     | Cold white                           |
| Outdoor Use             | No                                   |
| Recommended Use         | Hotels, Commerce, Industry           |