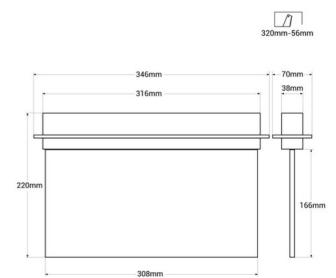

| Product data            |                                      |
|-------------------------|--------------------------------------|
| Certs                   | CE, ROHS                             |
| Dimensions (mm) LxWxH   | 346 X 308 X 220                      |
| Cutting dimensions (mm) | 320 x 56                             |
| Frequency (Hz)          | 50 - 60                              |
| Guarantee               | According to legal warranty: 3 years |
| IP                      | IP20                                 |
| Assembly                | Recessed                             |
| Nominal Voltage (V)     | 220 - 240 V AC                       |
| Battery type            | 3.7V                                 |
| Type of LED             | SMD 2835                             |
| Key                     | Cold white                           |
| Outdoor Use             | No                                   |
| Recommended Use         | Hotels, Commerce, Industry           |