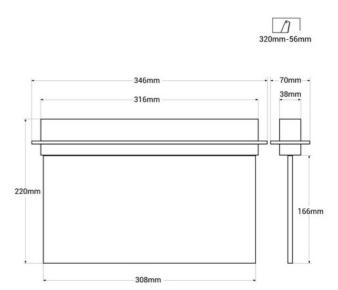

| 1 TOUGOL GULG           |                                      |
|-------------------------|--------------------------------------|
| Certs                   | CE, ROHS                             |
| Dimensions (mm) LxWxH   | 346 X 308 X 220                      |
| Cutting dimensions (mm) | 320 x 56                             |
| Frequency (Hz)          | 50 - 60                              |
| Guarantee               | According to legal warranty: 3 years |
| IP                      | IP20                                 |
| Assembly                | Recessed                             |
| Nominal Voltage (V)     | 220 - 240 V AC                       |
| Battery type            | 3.7V                                 |
| Type of LED             | SMD 2835                             |
| Key                     | Cold white                           |
| Outdoor Use             | No                                   |
| Recommended Use         | Hotels, Commerce, Industry           |
|                         |                                      |