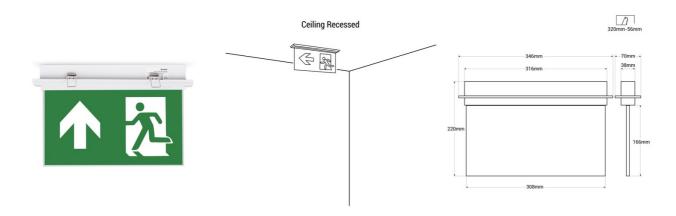

## Recessed permanent emergency light with "Up arrow" pictogram

## Ref. K-B1063-UPARROW

Product data

Permanent recessed emergency light with pictogram "Arrow Up" indicating the location of the exit. This light fixture remains on at all times, even during a power outage, providing up to 3 hours of autonomy. With an LED operation indicator. It is installed in the ceiling in a recessed manner and includes all the necessary elements for it.

| 1 TOUGOL GULG           |                                      |
|-------------------------|--------------------------------------|
| Certs                   | CE, ROHS                             |
| Dimensions (mm) LxWxH   | 346 X 308 X 220                      |
| Cutting dimensions (mm) | 320 x 56                             |
| Frequency (Hz)          | 50 - 60                              |
| Guarantee               | According to legal warranty: 3 years |
| IP                      | IP20                                 |
| Assembly                | Recessed                             |
| Nominal Voltage (V)     | 220 - 240 V AC                       |
| Battery type            | 3.7V                                 |
| Type of LED             | SMD 2835                             |
| Key                     | Cold white                           |
| Outdoor Use             | No                                   |
| Recommended Use         | Hotels, Commerce, Industry           |
|                         |                                      |