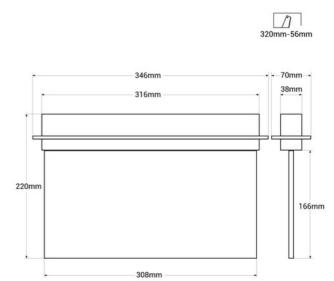

## Ref. K-B1063-EXIT

Product data

Permanent recessed emergency light with acetate sign "Exit" indicating the location of the exit. This light fixture stays on at all times, even in the event of a power outage, offering up to 3 hours of autonomy. With an LED operational indicator. It is installed in the ceiling in a flush-mounted manner and includes all the necessary elements for it.

| 1 100101010101      |                                      |
|---------------------|--------------------------------------|
| Certs               | CE, ROHS                             |
| Frequency (Hz)      | 50 - 60                              |
| Guarantee           | According to legal warranty: 3 years |
| IP                  | IP20                                 |
| Assembly            | Recessed                             |
| Nominal Voltage (V) | 220 - 240 V AC                       |
| Battery type        | 3.7V                                 |
| Type of LED         | SMD 2835                             |
| Key                 | Cold white                           |
| Outdoor Use         | No                                   |
| Recommended Use     | Hotels, Commerce, Industry           |
|                     |                                      |