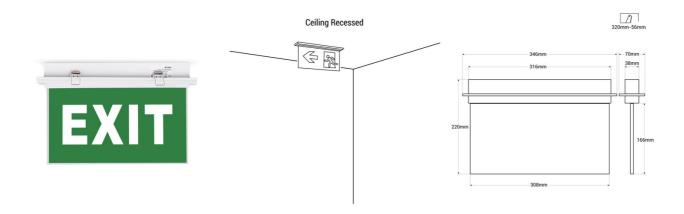

## Recessed permanent emergency light with "EXIT" sign

## Ref. K-B1063-EXIT

Product data

Permanent recessed emergency light with acetate sign "Exit" indicating the location of the exit. This light fixture stays on at all times, even in the event of a power outage, offering up to 3 hours of autonomy. With an LED operational indicator. It is installed in the ceiling in a flush-mounted manner and includes all the necessary elements for it.

| 1 100101010101      |                                      |
|---------------------|--------------------------------------|
| Certs               | CE, ROHS                             |
| Frequency (Hz)      | 50 - 60                              |
| Guarantee           | According to legal warranty: 3 years |
| IP                  | IP20                                 |
| Assembly            | Recessed                             |
| Nominal Voltage (V) | 220 - 240 V AC                       |
| Battery type        | 3.7V                                 |
| Type of LED         | SMD 2835                             |
| Key                 | Cold white                           |
| Outdoor Use         | No                                   |
| Recommended Use     | Hotels, Commerce, Industry           |
|                     |                                      |