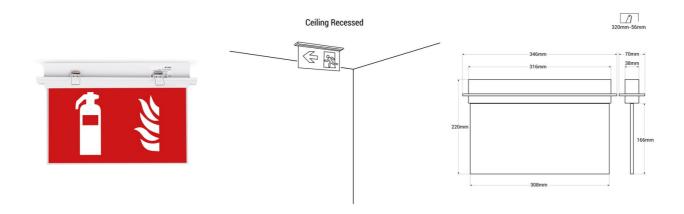

## Ref. K-B1063-EXTINTOR

**Product data** 

Permanent recessed emergency light with pictogram indicating the location of the fire hose cabinet. This light fixture remains on at all times, even in the event of a power outage, providing up to 3 hours of autonomy. With an LED operation indicator. It is installed in the ceiling in a recessed manner and includes all the necessary elements for it

| Certs                   | CE, ROHS                             |
|-------------------------|--------------------------------------|
| Dimensions (mm) LxWxH   | 346 X 308 X 220                      |
| Cutting dimensions (mm) | 320 x 56                             |
| Frequency (Hz)          | 50 - 60                              |
| Guarantee               | According to legal warranty: 3 years |
| IP                      | IP20                                 |
| Assembly                | Recessed                             |
| Nominal Voltage (V)     | 220 - 240 V AC                       |
| Battery type            | 3.7V                                 |
| Type of LED             | SMD 2835                             |
| Key                     | Cold white                           |
| Outdoor Use             | No                                   |
| Recommended Use         | Hotels, Commerce, Industry           |
|                         |                                      |