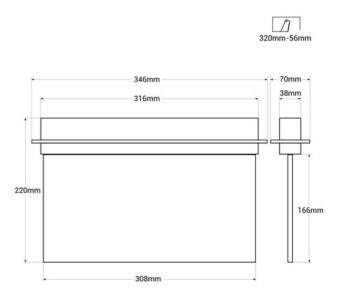

| Certs                   | CE, ROHS                             |
|-------------------------|--------------------------------------|
| Dimensions (mm) LxWxH   | 346 X 308 X 220                      |
| Cutting dimensions (mm) | 320 x 56                             |
| Frequency (Hz)          | 50 - 60                              |
| Guarantee               | According to legal warranty: 3 years |
| IP                      | IP20                                 |
| Assembly                | Recessed                             |
| Nominal Voltage (V)     | 220 - 240 V AC                       |
| Battery type            | 3.7V                                 |
| Type of LED             | SMD 2835                             |
| Key                     | Cold white                           |
| Outdoor Use             | No                                   |
| Recommended Use         | Hotels, Commerce, Industry           |
|                         |                                      |