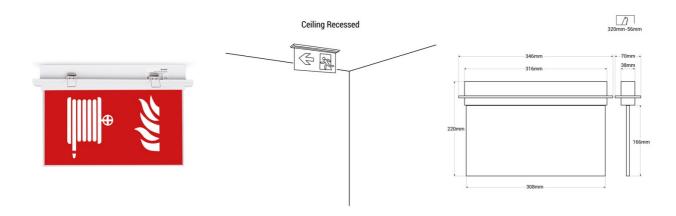

## Recessed permanent emergency light with "Hydrant" pictogram

## Ref. K-B1063-BOCAINCENDIO

Permanent recessed emergency light with a pictogram indicating the location of the fire hose connection. This light fixture remains on at all times, even in the event of a power outage, providing up to 3 hours of autonomy. With a functioning LED indicator. It is installed in the ceiling in a recessed manner and includes all the necessary elements for that.

| Product data            |                                      |
|-------------------------|--------------------------------------|
| Certs                   | CE, ROHS                             |
| Dimensions (mm) LxWxH   | 346 X 308 X 220                      |
| Cutting dimensions (mm) | 320 x 56                             |
| Frequency (Hz)          | 50 - 60                              |
| Guarantee               | According to legal warranty: 3 years |
| IP                      | IP20                                 |
| Assembly                | Recessed                             |
| Nominal Voltage (V)     | 220 - 240 V AC                       |
| Battery type            | 3.7V                                 |
| Type of LED             | SMD 2835                             |
| Key                     | Cold white                           |
| Outdoor Use             | No                                   |
| Recommended Use         | Hotels, Commerce, Industry           |