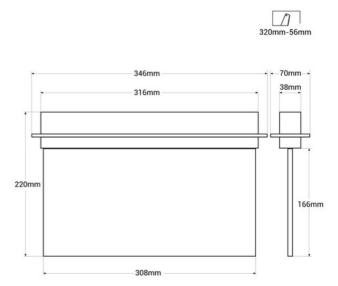

| Product data            |                                      |
|-------------------------|--------------------------------------|
| Certs                   | CE, ROHS                             |
| Dimensions (mm) LxWxH   | 346 X 308 X 220                      |
| Cutting dimensions (mm) | 320 x 56                             |
| Frequency (Hz)          | 50 - 60                              |
| Guarantee               | According to legal warranty: 3 years |
| IP                      | IP20                                 |
| Assembly                | Recessed                             |
| Nominal Voltage (V)     | 220 - 240 V AC                       |
| Battery type            | 3.7V                                 |
| Type of LED             | SMD 2835                             |
| Key                     | Cold white                           |
| Outdoor Use             | No                                   |
| Recommended Use         | Hotels, Commerce, Industry           |