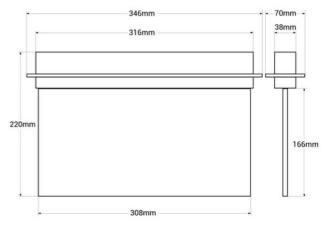

## Ref. K-B1063-BAÑOS

Recessed emergency light with pictogram indicating the location of the restrooms. This luminaire remains on at all times, even in the event of a power outage, providing up to 3 hours of autonomy. With a LED operation indicator. It is installed in the ceiling in a recessed manner and includes all the necessary elements for it.