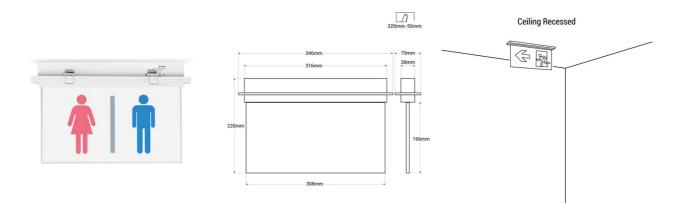

## Recessed permanent emergency light with "Toilets" pictogram

## Ref. K-B1063-BAÑOS

Recessed emergency light with pictogram indicating the location of the restrooms. This luminaire remains on at all times, even in the event of a power outage, providing up to 3 hours of autonomy. With a LED operation indicator. It is installed in the ceiling in a recessed manner and includes all the necessary elements for it.