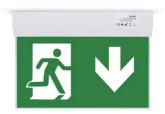

## Ref. K-B1062-DOWNARROW

Permanent suspended emergency light with pictogram "Down Arrow" indicating the location of the exit. This light fixture stays on at all times, even in the event of a power outage, providing up to 3 hours of autonomy. With a working LED indicator. Its installation on the ceiling is straightforward and includes all the necessary components for it.