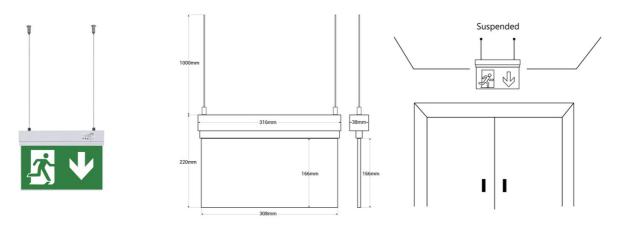

-38mn

166mm

166mm

308mm

## Product data

| Certs               | CE, ROHS                             |        | 1        |   |
|---------------------|--------------------------------------|--------|----------|---|
| Frequency (Hz)      | 50 - 60                              |        |          |   |
| Guarantee           | According to legal warranty: 3 years |        |          |   |
| IP                  | IP20                                 |        |          |   |
| Assembly            | Suspension                           | 1000mm |          |   |
| Nominal Voltage (V) | 220 - 240 V AC                       |        |          |   |
| Battery type        | 3.7V                                 |        |          |   |
| Type of LED         | SMD 2835                             | ÷-     | <u> </u> |   |
| Кеу                 | Cold white                           | Ļ      |          |   |
| Outdoor Use         | No                                   | l      |          | 1 |
| Recommended Use     | Hotels, Industry                     | 220mm  |          |   |
|                     |                                      |        |          |   |