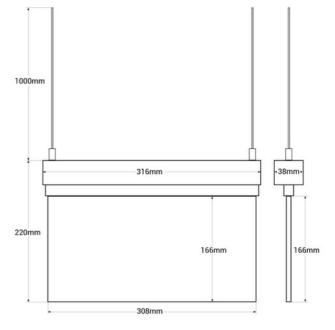

## Ref. K-B1062-UPARROW

Permanent suspended emergency light with pictogram "Arrow Up" indicating the location of the exit. This luminaire remains on at all times, even in the event of a power outage, providing up to 3 hours of autonomy. With an LED operation indicator. Its installation on the roof is simple and includes all the necessary elements for it.