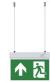

## Ref. K-B1062-UPARROW

Permanent suspended emergency light with pictogram "Arrow Up" indicating the location of the exit. This luminaire remains on at all times, even in the event of a power outage, providing up to 3 hours of autonomy. With an LED operation indicator. Its installation on the roof is simple and includes all the necessary elements for it.