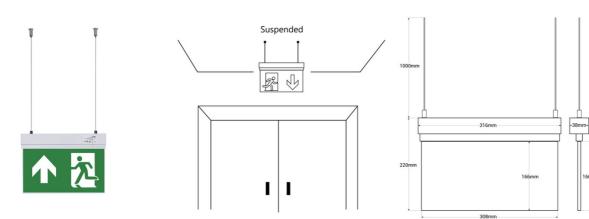

## Hanging permanent emergency light with "Up arrow" pictogram

## Ref. K-B1062-UPARROW

Permanent suspended emergency light with pictogram "Arrow Up" indicating the location of the exit. This luminaire remains on at all times, even in the event of a power outage, providing up to 3 hours of autonomy. With an LED operation indicator. Its installation on the roof is simple and includes all the necessary elements for it.