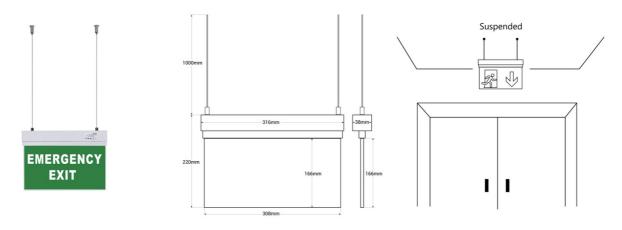

-38m

166mm

166mm

308mm

## Ref. K-B1062-EMEXIT

Permanent suspended emergency light with "Emergency Exit" sign indicating the location of the emergency exit. This light fixture remains lit at all times, even in the event of a power outage, offering up to 3 hours of battery life. With an LED operation indicator. Its installation on the ceiling is straightforward and includes all the necessary elements for it.

## Product data

| Certs               | CE, ROHS                             |        | 1      |   |
|---------------------|--------------------------------------|--------|--------|---|
| Frequency (Hz)      | 50 - 60                              |        |        |   |
| Guarantee           | According to legal warranty: 3 years |        |        |   |
| IP                  | IP20                                 |        |        |   |
| Assembly            | Suspension                           | 1000mm | n      |   |
| Nominal Voltage (V) | 220 - 240 V AC                       |        |        |   |
| Battery type        | 3.7V                                 |        |        |   |
| Type of LED         | SMD 2835                             | ÷-     |        | [ |
| Кеу                 | Cold white                           | ļ      | •316mm |   |
| Outdoor Use         | No                                   | l      |        |   |
| Recommended Use     | Hotels, Industry                     | 220mm  |        |   |