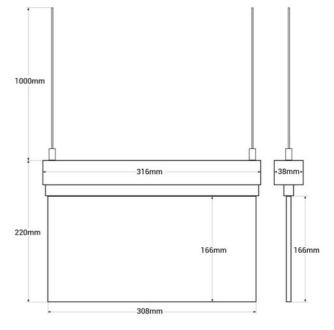

## 1000mm 1000mm 220mm 220mm 166mm 166mm 166mm

## Ref. K-B1062-EXIT

Permanent suspended emergency light with "Exit" acetate sign indicating the location of the exit. This light fixture remains on at all times, even in the event of a power outage, providing up to 3 hours of autonomy. With an LED operating indicator. Its installation on the ceiling is simple and includes all the necessary elements for it.