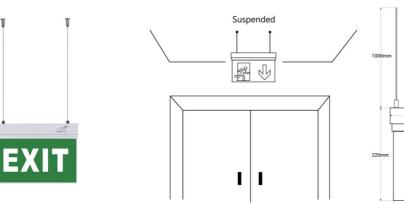

## 1000mm 1000mm 220mm 220mm 166mm 166mm 166mm

## Ref. K-B1062-EXIT

Permanent suspended emergency light with "Exit" acetate sign indicating the location of the exit. This light fixture remains on at all times, even in the event of a power outage, providing up to 3 hours of autonomy. With an LED operating indicator. Its installation on the ceiling is simple and includes all the necessary elements for it.