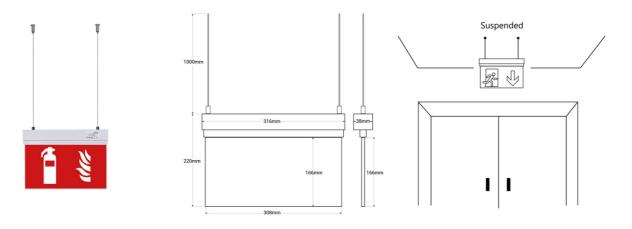

## **Product data** Certs CE, ROHS Frequency (Hz) 50 - 60 Guarantee According to legal warranty: 3 years ΙP IP20 1000mm Assembly Suspension 220 - 240 V AC Nominal Voltage (V) 3.7V Battery type Type of LED SMD 2835 316mm Cold white Key Outdoor Use Recommended Use Hotels, Industry 220mm 166mm 166mm