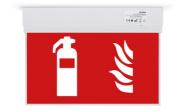

## Hanging permanent emergency light with "Fire extinguisher" pictogram

## Ref. K-B1062-EXTINTOR

Permanent emergency suspension light with pictogram indicating the location of the fire hydrant. This luminaire stays on at all times, even in the event of a power outage, offering up to 3 hours of autonomy. It features an LED operation indicator. Its installation on the roof is simple and includes all the necessary elements for it.