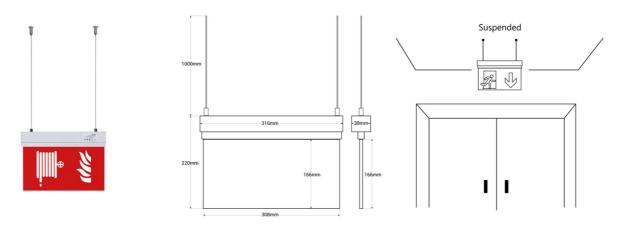

## Hanging permanent emergency light with "Hydrant" pictogram

## Ref. K-B1062-BOCAINCENDIO

Permanent suspended emergency light with acetate pictogram indicating the location of the fire hose cabinet. This luminaire stays on at all times, even during a power outage, offering up to 3 hours of autonomy. With a functioning LED indicator. Its installation on the ceiling is simple and includes all the necessary elements for it.

## **Product data**

| Certs               | CE, ROHS                             |        |   |
|---------------------|--------------------------------------|--------|---|
| Frequency (Hz)      | 50 - 60                              |        |   |
| Guarantee           | According to legal warranty: 3 years |        |   |
| IP                  | IP20                                 | 1000mm |   |
| Assembly            | Suspension                           |        | m |
| Nominal Voltage (V) | 220 - 240 V AC                       |        |   |
| Battery type        | 3.7V                                 | : [    |   |
| Type of LED         | SMD 2835                             |        |   |
| Кеу                 | Cold white                           |        |   |
| Outdoor Use         | No                                   |        |   |
| Recommended Use     | Hotels, Industry                     | 220mm  |   |