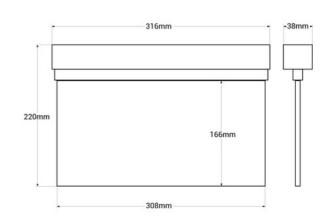

## Ref. K-B1061-SIDEARROWS

Permanent surface emergency light with a pictogram indicating the location of the exit in a lateral direction. This lamp remains on at all times, even in the event of a power outage, providing up to 3 hours of autonomy. With LED operation indicator. Its installation on the ceiling or wall is simple and includes all the necessary elements for it.