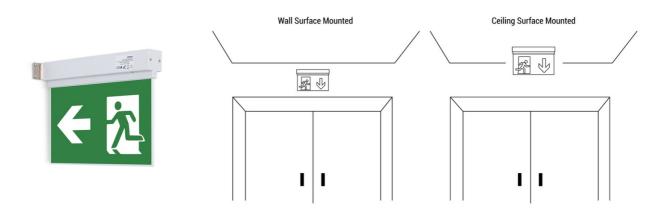

## Ref. K-B1061-SIDEARROWS

Permanent surface emergency light with a pictogram indicating the location of the exit in a lateral direction. This lamp remains on at all times, even in the event of a power outage, providing up to 3 hours of autonomy. With LED operation indicator. Its installation on the ceiling or wall is simple and includes all the necessary elements for it.