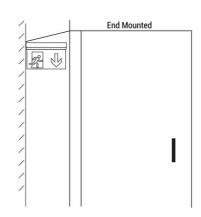

## Ref. K-B1061-SIDEARROWS

Permanent surface emergency light with a pictogram indicating the location of the exit in a lateral direction. This lamp remains on at all times, even in the event of a power outage, providing up to 3 hours of autonomy. With LED operation indicator. Its installation on the ceiling or wall is simple and includes all the necessary elements for it.