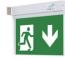

## Permanent emergency light with "Down arrow" pictogram

## Ref. K-B1061-DOWNARROW

Permanent surface emergency light with pictogram "Arrow Down" indicating the location of the exit. This light fixture remains on at all times, even in the event of a power outage, providing up to 3 hours of autonomy. With a working LED indicator. Its installation on the ceiling or wall is straightforward and includes all the necessary elements for that.