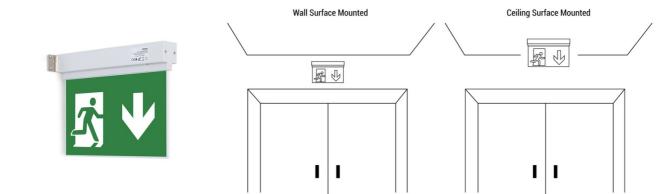

## Ref. K-B1061-DOWNARROW

Permanent surface emergency light with pictogram "Arrow Down" indicating the location of the exit. This light fixture remains on at all times, even in the event of a power outage, providing up to 3 hours of autonomy. With a working LED indicator. Its installation on the ceiling or wall is straightforward and includes all the necessary elements for that.