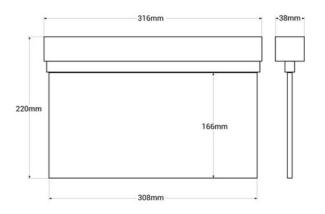

## Product data

| Certs                 | CE, ROHS                             |
|-----------------------|--------------------------------------|
| Dimensions (mm) LxWxH | 316 X 308 X 220                      |
| Frequency (Hz)        | 50 - 60                              |
| Guarantee             | According to legal warranty: 3 years |
| IP                    | IP20                                 |
| Assembly              | Surface                              |
| Nominal Voltage (V)   | 220 - 240 V AC                       |
| Battery type          | 3.7V                                 |
| Type of LED           | SMD 2835                             |
| Кеу                   | Cold white                           |
| Outdoor Use           | No                                   |
| Recommended Use       | Hotels, Industry                     |