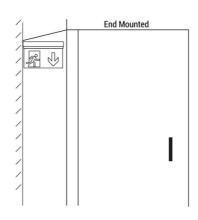

## Ref. K-B1061-DOWNARROW

Permanent surface emergency light with pictogram "Arrow Down" indicating the location of the exit. This light fixture remains on at all times, even in the event of a power outage, providing up to 3 hours of autonomy. With a working LED indicator. Its installation on the ceiling or wall is straightforward and includes all the necessary elements for that.