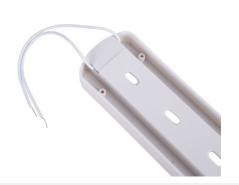

## Adapter for single-phase track spotlight to ceiling light

Surface adapter to convert single-phase track lights into standard ceiling or wall lamps. Convert your single-phase track LED bulbs into elegant ceiling or wall lamps with this PVC surface base. Available in black and white, it includes all the necessary mounting accessories for a simple and quick installation.