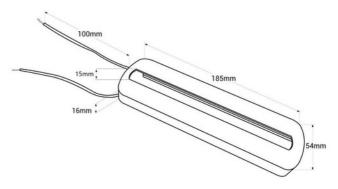

## **Product data**

| Housing color         | White (use), Black (use)             |
|-----------------------|--------------------------------------|
| Certs                 | CE, ROHS                             |
| Dimensions (mm) LxWxH | 185 x 54 x 16                        |
| Guarantee             | According to legal warranty: 3 years |
| Material              | PVC                                  |
| Nominal Voltage (V)   | 220 - 240 V AC                       |
| Outdoor Use           | No                                   |