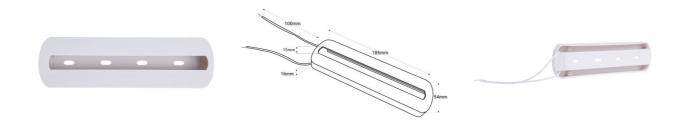

## **Product data**

| Housing color         | White (use), Black (use)             |
|-----------------------|--------------------------------------|
| Certs                 | CE, ROHS                             |
| Dimensions (mm) LxWxH | 185 x 54 x 16                        |
| Guarantee             | According to legal warranty: 3 years |
| Material              | PVC                                  |
| Nominal Voltage (V)   | 220 - 240 V AC                       |
| Outdoor Use           | No                                   |