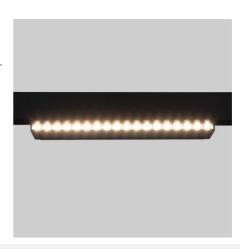

## Adjustable linear track light 48V - CCT - 18W -DALI-2 dimming - UGR18

Linear LED track light for magnetic track 48V, adjustable, with a power of 18W. Includes DALI dimmable driver and CCT system with adjustable color temperature (2700K - 6000K). Requires DALI controller and/or master (not included). Designed to minimize glare (UGR18). Perfect for offices and commercial spaces, it offers efficient lighting and superior visual comfort.