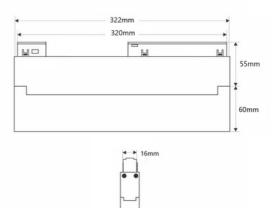

## **Product data**

| Housing color         | White (use), Black (use)             |
|-----------------------|--------------------------------------|
| Opening angle (°)     | 24                                   |
| Certs                 | CE, ROHS                             |
| Color control         | ССТ                                  |
| CRI                   | 95-98                                |
| Dimensions (mm) LxWxH | 322 x 115 x 23                       |
| Dimmable              | Yes                                  |
| Guarantee             | According to legal warranty: 3 years |
| IP                    | IP20                                 |
| Kelvin (K)            | 2700-6000                            |
| Orientable            | Yes                                  |
| Power (W)             | 18                                   |
| Control system        | DALI                                 |
| Nominal Voltage (V)   | 48V                                  |
| Track Type            | Magnetic                             |
| Кеу                   | ССТ                                  |
| UGR                   | UGR18                                |
| Outdoor Use           | No                                   |