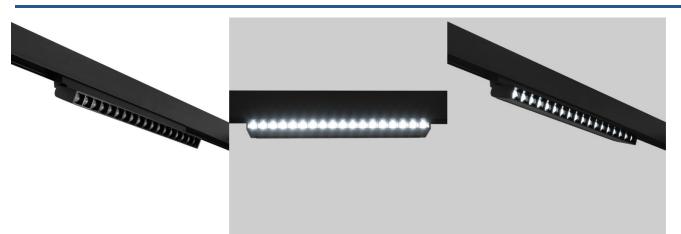

## Adjustable linear track light 48V - CCT - 18W -DALI-2 dimming - UGR18

Linear LED track light for magnetic track 48V, adjustable, with a power of 18W. Includes DALI dimmable driver and CCT system with adjustable color temperature (2700K - 6000K). Requires DALI controller and/or master (not included). Designed to minimize glare (UGR18). Perfect for offices and commercial spaces, it offers efficient lighting and superior visual comfort.