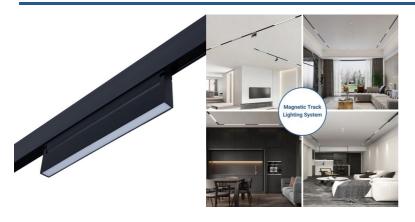

## Opal adjustable linear track light 48V - CCT - 18W - DALI-2 dimming - UGR18

LED linear light for magnetic track 48V, adjustable, with opal diffuser and a power of 18W. Includes a DALI-2 protocol adjustable driver and a CCT system with adjustable color temperature (2700K - 6000K). Requires DALI controller and/or master (not included). Designed to minimize glare and with an opening angle of 120°. Perfect for offices and commercial spaces, it offers an efficient lighting and superior visual comfort.