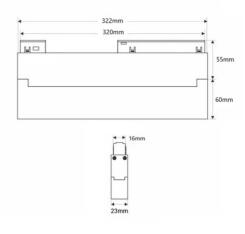

| Product data                                                           |                                         |
|------------------------------------------------------------------------|-----------------------------------------|
| Housing color                                                          | White (use), Black (use)                |
| Opening angle (°)                                                      | 120                                     |
| Certs                                                                  | CE, ROHS                                |
| Color control                                                          | ССТ                                     |
| CRI                                                                    | 95-98                                   |
| Dimensions (mm) LxWxH                                                  | 322 x 115 x 23                          |
| Dimmable                                                               | Yes                                     |
| DriverBOKE translates to "Boke" in English (US), as it is a term often | used in the context of Japanese comedy. |
| Guarantee                                                              | According to legal warranty: 3 years    |
| IP                                                                     | IP20                                    |
| Kelvin (K)                                                             | 2700-6000                               |
| Material                                                               | Aluminum                                |
| Material diffuser                                                      | Polycarbonate                           |
| Orientable                                                             | Yes                                     |
| Power (W)                                                              | 18                                      |
| Control system                                                         | DALI                                    |
| Nominal Voltage (V)                                                    | 48V                                     |
| Track Type                                                             | Magnetic                                |
| Key                                                                    | ССТ                                     |
| UGR                                                                    | UGR22                                   |
| Outdoor Use                                                            | No                                      |