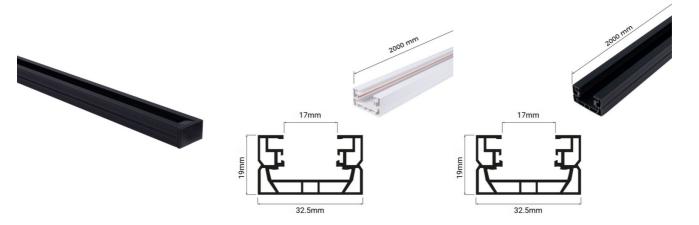

## PVC 1-phase track for LED spotlights - Surface-mounted - 2 meters

Electrified Monophase PVC Track (32.5  $\times$  19mm) resistant and durable. It is suitable for commercial, industrial, and residential applications, combining performance and ease of installation. \*\*Includes start feeder and end plug\*\* Single-phase 220-240 V AC 2000  $\times$  32.5  $\times$  19mm IP20

## **Product data**

| Housing color         | White (use), Black (use)             |
|-----------------------|--------------------------------------|
| Certs                 | CE, ROHS                             |
| Dimensions (mm) LxWxH | 2000 x 32.5 x 19                     |
| Guarantee             | According to legal warranty: 3 years |
| Maximum intensity (A) | 4.3                                  |
| IP                    | IP20                                 |
| Material              | PVC                                  |
| Assembly              | Surface                              |
| Maximum power (W)     | 1000                                 |
| Nominal Voltage (V)   | 220 - 240 V AC                       |
| Track Type            | Single-phase                         |