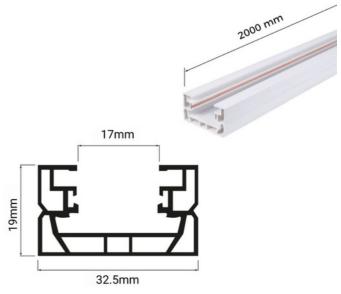

## PVC 1-phase track for LED spotlights - Surface-mounted - 2 meters

Electrified Monophase PVC Track (32.5  $\times$  19mm) resistant and durable. It is suitable for commercial, industrial, and residential applications, combining performance and ease of installation. \*\*Includes start feeder and end plug\*\* Single-phase 220-240 V AC 2000  $\times$  32.5  $\times$  19mm IP20

## **Product data**

| Housing color         | White (use), Black (use)             |
|-----------------------|--------------------------------------|
| Certs                 | CE, ROHS                             |
| Dimensions (mm) LxWxH | 2000 x 32.5 x 19                     |
| Guarantee             | According to legal warranty: 3 years |
| Maximum intensity (A) | 4.3                                  |
| IP                    | IP20                                 |
| Material              | PVC                                  |
| Assembly              | Surface                              |
| Maximum power (W)     | 1000                                 |
| Nominal Voltage (V)   | 220 - 240 V AC                       |
| Track Type            | Single-phase                         |