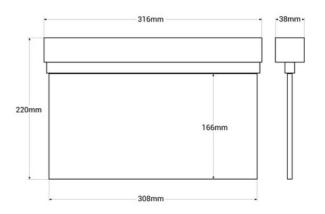

## Ref. K-B1061-EMEXIT

Permanent surface emergency light with "Emergency Exit" sign indicating the location of the emergency exit. This light fixture remains on at all times, even in the event of a power outage, offering up to 3 hours of autonomy. With an LED operation indicator. Its installation on the ceiling or wall is easy and includes all the necessary elements for it.