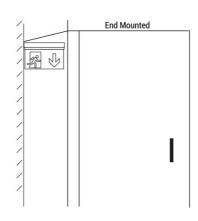

## Ref. K-B1061-EMEXIT

Permanent surface emergency light with "Emergency Exit" sign indicating the location of the emergency exit. This light fixture remains on at all times, even in the event of a power outage, offering up to 3 hours of autonomy. With an LED operation indicator. Its installation on the ceiling or wall is easy and includes all the necessary elements for it.