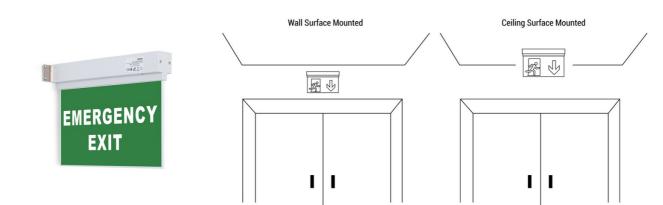

## Ref. K-B1061-EMEXIT

Permanent surface emergency light with "Emergency Exit" sign indicating the location of the emergency exit. This light fixture remains on at all times, even in the event of a power outage, offering up to 3 hours of autonomy. With an LED operation indicator. Its installation on the ceiling or wall is easy and includes all the necessary elements for it.