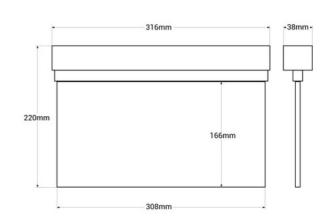

## **Product data**

| Certs               | CE, ROHS                             |
|---------------------|--------------------------------------|
| Frequency (Hz)      | 50 - 60                              |
| Guarantee           | According to legal warranty: 3 years |
| IP                  | IP20                                 |
| Assembly            | Surface                              |
| Nominal Voltage (V) | 220 - 240 V AC                       |
| Battery type        | 3.7V                                 |
| Type of LED         | SMD 2835                             |
| Key                 | Cold white                           |
| Outdoor Use         | No                                   |
| Recommended Use     | Hotels, Industry                     |