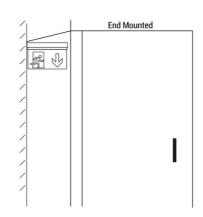

## Ref. K-B1061-EXTINTOR

Permanent surface emergency light with a pictogram indicating the location of the fire hose cabinet. This luminaire remains lit at all times, even in the event of a power outage, providing up to 3 hours of autonomy. With a working LED indicator. Its installation on the ceiling or wall is simple and includes all the necessary elements for it.