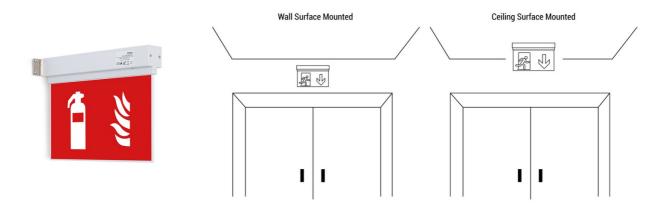

## Ref. K-B1061-EXTINTOR

Permanent surface emergency light with a pictogram indicating the location of the fire hose cabinet. This luminaire remains lit at all times, even in the event of a power outage, providing up to 3 hours of autonomy. With a working LED indicator. Its installation on the ceiling or wall is simple and includes all the necessary elements for it.