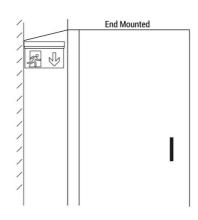

## Ref. K-B1061-BOCAINCENDIO

Permanent surface emergency light with pictogram indicating the location of the fire hose cabinet. This fixture remains on at all times, even in the event of a power outage, offering up to 3 hours of autonomy. With an LED operation indicator. Its installation on the ceiling or wall is simple and includes all the necessary elements for it.