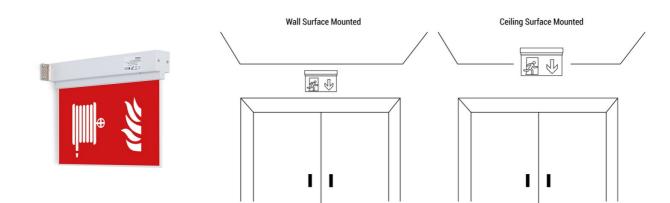

## Ref. K-B1061-BOCAINCENDIO

Permanent surface emergency light with pictogram indicating the location of the fire hose cabinet. This fixture remains on at all times, even in the event of a power outage, offering up to 3 hours of autonomy. With an LED operation indicator. Its installation on the ceiling or wall is simple and includes all the necessary elements for it.