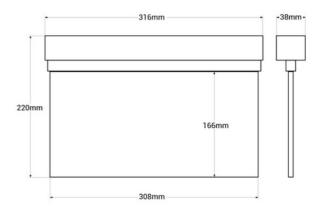

## Product data

| Certs               | CE, ROHS                             |
|---------------------|--------------------------------------|
| Frequency (Hz)      | 50 - 60                              |
| Guarantee           | According to legal warranty: 3 years |
| IP                  | IP20                                 |
| Assembly            | Surface                              |
| Nominal Voltage (V) | 220 - 240 V AC                       |
| Battery type        | 3.7V                                 |
| Type of LED         | SMD 2835                             |
| Кеу                 | Cold white                           |
| Outdoor Use         | No                                   |
| Recommended Use     | Hotels, Industry                     |