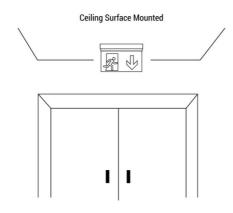

## Ref. K-B1061-BAÑOS

Permanent surface emergency light with acetate pictogram indicating the location of the restrooms. This light fixture remains permanently on, even in the event of a power outage, providing up to 3 hours of autonomy. With a functioning LED indicator. Its installation on the ceiling or wall is simple and includes all the necessary elements for it