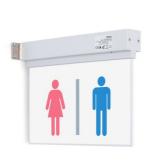

## Permanent emergency light with "Toilet" pictogram

## Ref. K-B1061-BAÑOS

Permanent surface emergency light with acetate pictogram indicating the location of the restrooms. This light fixture remains permanently on, even in the event of a power outage, providing up to 3 hours of autonomy. With a functioning LED indicator. Its installation on the ceiling or wall is simple and includes all the necessary elements for it