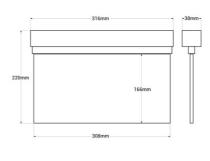

## **Product data**

| 50 - 60                            |
|------------------------------------|
| 30 00                              |
| cording to legal warranty: 3 years |
| IP20                               |
| Surface                            |
| 220 - 240 V AC                     |
| 3.7V                               |
| SMD 2835                           |
| Cold white                         |
| No                                 |
| Hotels, Industry                   |
|                                    |