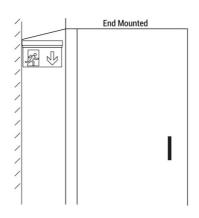

## Permanent emergency light with "Toilet" pictogram

## Ref. K-B1061-BAÑOS

Permanent surface emergency light with acetate pictogram indicating the location of the restrooms. This light fixture remains permanently on, even in the event of a power outage, providing up to 3 hours of autonomy. With a functioning LED indicator. Its installation on the ceiling or wall is simple and includes all the necessary elements for it