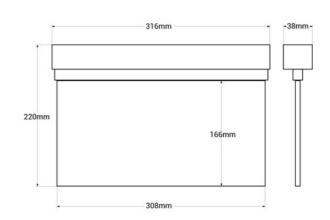

## **Product data**

| 50 - 60                            |
|------------------------------------|
| 30 00                              |
| cording to legal warranty: 3 years |
| IP20                               |
| Surface                            |
| 220 - 240 V AC                     |
| 3.7V                               |
| SMD 2835                           |
| Cold white                         |
| No                                 |
| Hotels, Industry                   |
|                                    |