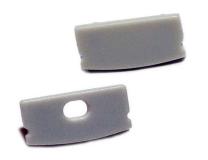

## Side cover for surface profile 17x8mm (1pc)

Side cover for the 17x8mm surface profile You can choose from: - CAP WITH HOLE: It is installed at the beginning of the profile. It has a hole through which the installation wiring passes. - ENDCAP: It is placed at the end of the profile when you finish the installation. This way everything is sealed, and you protect the strip.