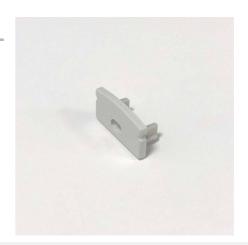

## Side cover for surface profile 17x8mm (1pc)

Side cover for the 17x8mm surface profile You can choose from: - CAP WITH HOLE: It is installed at the beginning of the profile. It has a hole through which the installation wiring passes. - ENDCAP: It is placed at the end of the profile when you finish the installation. This way everything is sealed, and you protect the strip.