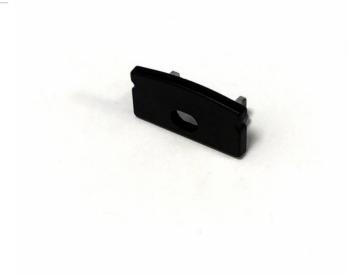

## Side cover for surface profile 17x8mm (1pc)

Side cover for the 17x8mm surface profile You can choose from: - CAP WITH HOLE: It is installed at the beginning of the profile. It has a hole through which the installation wiring passes. - ENDCAP: It is placed at the end of the profile when you finish the installation. This way everything is sealed, and you protect the strip.