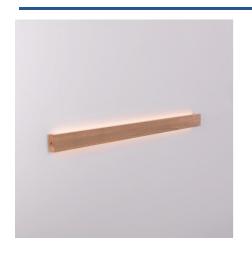

## Ref. LM116-100-BC

Linear wall sconce "Wooden", with an elegant and modern design, featuring indirect lighting. It features a built-in 26W lamp that projects light from behind, creating an attractive decorative effect. Provides a soft and cozy lighting, ideal for creating warm and relaxing environments in any indoor space.