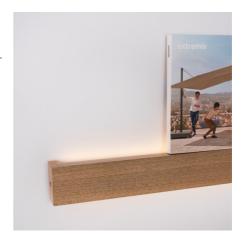

## Ref. LM116-100-BC

Linear wall sconce "Wooden", with an elegant and modern design, featuring indirect lighting. It features a built-in 26W lamp that projects light from behind, creating an attractive decorative effect. Provides a soft and cozy lighting, ideal for creating warm and relaxing environments in any indoor space.