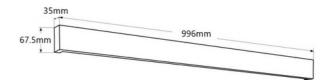

## **Product data**

| Certs                 | CE, ROHS                                   |
|-----------------------|--------------------------------------------|
| CRI                   | 80-85                                      |
| Dimensions (mm) LxWxH | 996 x 67.5 x 35                            |
| Dimmable              | No                                         |
| Driver                | Philips                                    |
| Style                 | Minimalist, Natural                        |
| Guarantee             | According to legal warranty: 3 years       |
| IP                    | IP20                                       |
| Kelvin (K)            | 2700                                       |
| Material              | Metal, Wood                                |
| Assembly              | Surface                                    |
| Power (W)             | 26                                         |
| Sensor                | No                                         |
| Touch                 | No                                         |
| Nominal Voltage (V)   | 220 - 240 V AC                             |
| Key                   | Warm white                                 |
| Outdoor Use           | No                                         |
| Recommended Use       | Bedrooms, Hotels, Restaurants, Living room |