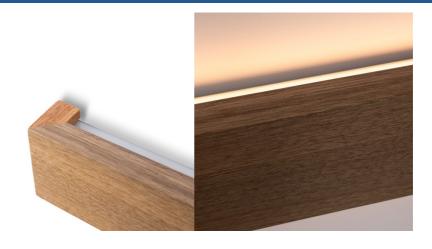

## Ref. LM116-100-BC

Linear wall sconce "Wooden", with an elegant and modern design, featuring indirect lighting. It features a built-in 26W lamp that projects light from behind, creating an attractive decorative effect. Provides a soft and cozy lighting, ideal for creating warm and relaxing environments in any indoor space.