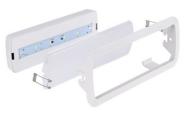

## Ref. K-B1050-RIGHTARROW

KIT adhesive pictogram signaling "Right Exit" + Emergency Light. The lamp has a power of 3W and a brightness of 250 lumens. It includes an automatic lighting system that activates in case of a power outage and has a run time of up to 3 hours. It can be installed on the surface or flush-mounted.