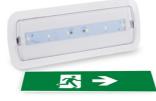

## KIT Self-adhesive pictogram "Right arrow" + 3W Emergency light

## Ref. K-B1050-RIGHTARROW

KIT adhesive pictogram signaling "Right Exit" + Emergency Light. The lamp has a power of 3W and a brightness of 250 lumens. It includes an automatic lighting system that activates in case of a power outage and has a run time of up to 3 hours. It can be installed on the surface or flush-mounted.