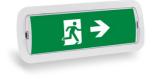

## KIT Self-adhesive pictogram "Right arrow" + 3W Emergency light

## Ref. K-B1050-RIGHTARROW

KIT adhesive pictogram signaling "Right Exit" + Emergency Light. The lamp has a power of 3W and a brightness of 250 lumens. It includes an automatic lighting system that activates in case of a power outage and has a run time of up to 3 hours. It can be installed on the surface or flush-mounted.