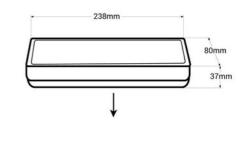

## Ref. K-B1050-RIGHTARROW

KIT adhesive pictogram signaling "Right Exit" + Emergency Light. The lamp has a power of 3W and a brightness of 250 lumens. It includes an automatic lighting system that activates in case of a power outage and has a run time of up to 3 hours. It can be installed on the surface or flush-mounted.

## Product data

| Certs               | CE, ROHS                             |
|---------------------|--------------------------------------|
| Frequency (Hz)      | 50 - 60                              |
| Guarantee           | According to legal warranty: 3 years |
| IP                  | IP20                                 |
| Kelvin (K)          | 6500                                 |
| Lumens (Lm)         | 250                                  |
| Assembly            | Surface                              |
| Power (W)           | 3                                    |
| Nominal Voltage (V) | 220 - 240 V AC                       |
| Type of LED         | SMD 5730                             |
| Key                 | Cold white                           |