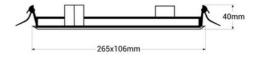

## Ref. K-B1050-RIGHTARROW

KIT adhesive pictogram signaling "Right Exit" + Emergency Light. The lamp has a power of 3W and a brightness of 250 lumens. It includes an automatic lighting system that activates in case of a power outage and has a run time of up to 3 hours. It can be installed on the surface or flush-mounted.

## Product data

| Certs               | CE, ROHS                             |
|---------------------|--------------------------------------|
| Frequency (Hz)      | 50 - 60                              |
| Guarantee           | According to legal warranty: 3 years |
| IP                  | IP20                                 |
| Kelvin (K)          | 6500                                 |
| Lumens (Lm)         | 250                                  |
| Assembly            | Surface                              |
| Power (W)           | 3                                    |
| Nominal Voltage (V) | 220 - 240 V AC                       |
| Type of LED         | SMD 5730                             |
| Key                 | Cold white                           |