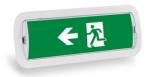

## Ref. K-B1050-LEFTARROW

KIT pictogram self-adhesive sign "Left Exit" + Emergency Light. The lantern has a power of 3W and a brightness of 250 lumens. It incorporates an automatic ignition system that activates in the event of a power outage and has a runtime of up to 3 hours. It can be installed on the surface or recessed.