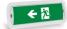

## KIT Self-adhesive pictogram "Left arrow" + 3W Emergency light

## Ref. K-B1050-LEFTARROW

KIT pictogram self-adhesive sign "Left Exit" + Emergency Light. The lantern has a power of 3W and a brightness of 250 lumens. It incorporates an automatic ignition system that activates in the event of a power outage and has a runtime of up to 3 hours. It can be installed on the surface or recessed.