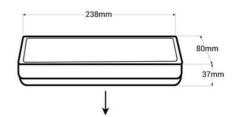

## Ref. K-B1050-LEFTARROW

KIT pictogram self-adhesive sign "Left Exit" + Emergency Light. The lantern has a power of 3W and a brightness of 250 lumens. It incorporates an automatic ignition system that activates in the event of a power outage and has a runtime of up to 3 hours. It can be installed on the surface or recessed.