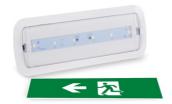

## Ref. K-B1050-LEFTARROW

KIT pictogram self-adhesive sign "Left Exit" + Emergency Light. The lantern has a power of 3W and a brightness of 250 lumens. It incorporates an automatic ignition system that activates in the event of a power outage and has a runtime of up to 3 hours. It can be installed on the surface or recessed.