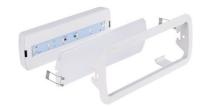

## Ref. K-B1050-LEFTARROW

KIT pictogram self-adhesive sign "Left Exit" + Emergency Light. The lantern has a power of 3W and a brightness of 250 lumens. It incorporates an automatic ignition system that activates in the event of a power outage and has a runtime of up to 3 hours. It can be installed on the surface or recessed.