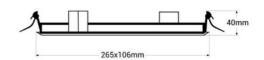

## Ref. K-B1050-LEFTARROW

KIT pictogram self-adhesive sign "Left Exit" + Emergency Light. The lantern has a power of 3W and a brightness of 250 lumens. It incorporates an automatic ignition system that activates in the event of a power outage and has a runtime of up to 3 hours. It can be installed on the surface or recessed.