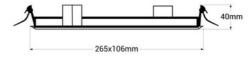

## Product data

| Certs                   | CE, ROHS                             |
|-------------------------|--------------------------------------|
| Dimensions (mm) LxWxH   | Surface: 238 x 80 x 37               |
| Cutting dimensions (mm) | 250 x 90                             |
| Frequency (Hz)          | 50 - 60                              |
| Guarantee               | According to legal warranty: 3 years |
| IP                      | IP20                                 |
| Kelvin (K)              | 6500                                 |
| Lumens (Lm)             | 250                                  |
| Assembly                | Surface                              |
| Power (W)               | 3                                    |
| Nominal Voltage (V)     | 220 - 240 V AC                       |
| Type of LED             | SMD 5730                             |
| Кеу                     | Cold white                           |