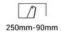

## Product data

| Certs                   | CE, ROHS                             |
|-------------------------|--------------------------------------|
| Dimensions (mm) LxWxH   | Surface: 238 x 80 x 37               |
| Cutting dimensions (mm) | 250 x 90                             |
| Frequency (Hz)          | 50 - 60                              |
| Guarantee               | According to legal warranty: 3 years |
| IP                      | IP20                                 |
| Kelvin (K)              | 6500                                 |
| Lumens (Lm)             | 250                                  |
| Assembly                | Surface                              |
| Power (W)               | 3                                    |
| Nominal Voltage (V)     | 220 - 240 V AC                       |
| Type of LED             | SMD 5730                             |
| Кеу                     | Cold white                           |