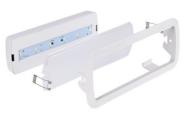

## KIT Self-adhesive pictogram "Down arrow" + 3W Emergency light

## Ref. K-B1050-DOWNARROW

KIT self-adhesive emergency pictogram "Exit Down" + Emergency Light. The light fixture has a power of 3W and a brightness of 250 lumens. It incorporates an automatic ignition system that activates in the event of a power outage and has a runtime of up to 3 hours. It can be installed on the surface or recessed.