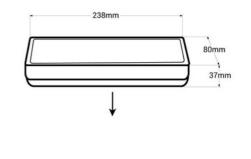

## Product data

| Certs                   | CE, ROHS                             |
|-------------------------|--------------------------------------|
| Dimensions (mm) LxWxH   | Surface: 238 x 80 x 37               |
| Cutting dimensions (mm) | 250 x 90                             |
| Frequency (Hz)          | 50 - 60                              |
| Guarantee               | According to legal warranty: 3 years |
| IP                      | IP20                                 |
| Kelvin (K)              | 6500                                 |
| Lumens (Lm)             | 250                                  |
| Assembly                | Surface                              |
| Power (W)               | 3                                    |
| Nominal Voltage (V)     | 220 - 240 V AC                       |
| Type of LED             | SMD 5730                             |
| Кеу                     | Cold white                           |