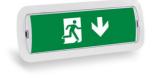

## KIT Self-adhesive pictogram "Down arrow" + 3W Emergency light

## Ref. K-B1050-DOWNARROW

KIT self-adhesive emergency pictogram "Exit Down" + Emergency Light. The light fixture has a power of 3W and a brightness of 250 lumens. It incorporates an automatic ignition system that activates in the event of a power outage and has a runtime of up to 3 hours. It can be installed on the surface or recessed.