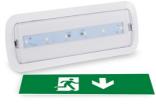

## KIT Self-adhesive pictogram "Down arrow" + 3W Emergency light

## Ref. K-B1050-DOWNARROW

KIT self-adhesive emergency pictogram "Exit Down" + Emergency Light. The light fixture has a power of 3W and a brightness of 250 lumens. It incorporates an automatic ignition system that activates in the event of a power outage and has a runtime of up to 3 hours. It can be installed on the surface or recessed.