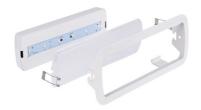

## KIT Self-adhesive pictogram "Up arrow" + 3W Emergency light

## Ref. K-B1050-UPARROW

KIT self-adhesive signaling pictogram "Exit Up" + Emergency Light. The light has a power of 3W and a brightness of 250 lumens. It incorporates an automatic activation system that activates in the event of a power outage and has a runtime of up to 3 hours. It can be installed on the surface or recessed.