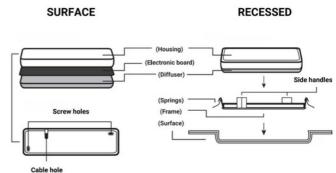

## Ref. K-B1050-UPARROW

KIT self-adhesive signaling pictogram "Exit Up" + Emergency Light. The light has a power of 3W and a brightness of 250 lumens. It incorporates an automatic activation system that activates in the event of a power outage and has a runtime of up to 3 hours. It can be installed on the surface or recessed.