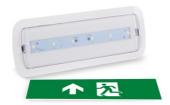

## Ref. K-B1050-UPARROW

KIT self-adhesive signaling pictogram "Exit Up" + Emergency Light. The light has a power of 3W and a brightness of 250 lumens. It incorporates an automatic activation system that activates in the event of a power outage and has a runtime of up to 3 hours. It can be installed on the surface or recessed.

## **Product data**

| Dimensions (mm) LxWxH surface: 238 x 80 x 37mm / recessed: 265 x 106 x 40mm  Cutting dimensions (mm) 250 x 90  Frequency (Hz) 50 - 60  Guarantee According to legal warranty: 3 years  IP IP20  Kelvin (K) 6500  Lumens (Lm) 250  Assembly Surface  Power (W) 3  Nominal Voltage (V) 220 - 240 V AC  Type of LED SMD 5730  Key Cold white                                                                                                                                                                                                                                                                                                                                                                                                                                                                                                                                                                                                                                                                                                                                                                                                                                                                                                                                                                                                                                                                                                                                                                                                                                                                                                                                                                                                                                                                                                                                                                                                                                                                                                                                                                                      | Certs                                                                       | CE, ROHS                             |
|--------------------------------------------------------------------------------------------------------------------------------------------------------------------------------------------------------------------------------------------------------------------------------------------------------------------------------------------------------------------------------------------------------------------------------------------------------------------------------------------------------------------------------------------------------------------------------------------------------------------------------------------------------------------------------------------------------------------------------------------------------------------------------------------------------------------------------------------------------------------------------------------------------------------------------------------------------------------------------------------------------------------------------------------------------------------------------------------------------------------------------------------------------------------------------------------------------------------------------------------------------------------------------------------------------------------------------------------------------------------------------------------------------------------------------------------------------------------------------------------------------------------------------------------------------------------------------------------------------------------------------------------------------------------------------------------------------------------------------------------------------------------------------------------------------------------------------------------------------------------------------------------------------------------------------------------------------------------------------------------------------------------------------------------------------------------------------------------------------------------------------|-----------------------------------------------------------------------------|--------------------------------------|
| Frequency (Hz)         50 - 60           Guarantee         According to legal warranty: 3 years           IP         IP20           Kelvin (K)         6500           Lumens (Lm)         250           Assembly         Surface           Power (W)         3           Nominal Voltage (V)         220 - 240 V AC           Type of LED         SMD 5730                                                                                                                                                                                                                                                                                                                                                                                                                                                                                                                                                                                                                                                                                                                                                                                                                                                                                                                                                                                                                                                                                                                                                                                                                                                                                                                                                                                                                                                                                                                                                                                                                                                                                                                                                                     | Dimensions (mm) LxWxH surface: 238 x 80 x 37mm / recessed: 265 x 106 x 40mm |                                      |
| Guarantee         According to legal warranty: 3 years           IP         IP20           Kelvin (K)         6500           Lumens (Lm)         250           Assembly         Surface           Power (W)         3           Nominal Voltage (V)         220 - 240 V AC           Type of LED         SMD 5730                                                                                                                                                                                                                                                                                                                                                                                                                                                                                                                                                                                                                                                                                                                                                                                                                                                                                                                                                                                                                                                                                                                                                                                                                                                                                                                                                                                                                                                                                                                                                                                                                                                                                                                                                                                                              | Cutting dimensions (mm)                                                     | 250 x 90                             |
| IP       IP20         Kelvin (K)       6500         Lumens (Lm)       250         Assembly       Surface         Power (W)       3         Nominal Voltage (V)       220 - 240 V AC         Type of LED       SMD 5730                                                                                                                                                                                                                                                                                                                                                                                                                                                                                                                                                                                                                                                                                                                                                                                                                                                                                                                                                                                                                                                                                                                                                                                                                                                                                                                                                                                                                                                                                                                                                                                                                                                                                                                                                                                                                                                                                                         | Frequency (Hz)                                                              | 50 - 60                              |
| Kelvin (K)       6500         Lumens (Lm)       250         Assembly       Surface         Power (W)       3         Nominal Voltage (V)       220 - 240 V AC         Type of LED       SMD 5730                                                                                                                                                                                                                                                                                                                                                                                                                                                                                                                                                                                                                                                                                                                                                                                                                                                                                                                                                                                                                                                                                                                                                                                                                                                                                                                                                                                                                                                                                                                                                                                                                                                                                                                                                                                                                                                                                                                               | Guarantee                                                                   | According to legal warranty: 3 years |
| Lumens (Lm)         250           Assembly         Surface           Power (W)         3           Nominal Voltage (V)         220 - 240 V AC           Type of LED         SMD 5730                                                                                                                                                                                                                                                                                                                                                                                                                                                                                                                                                                                                                                                                                                                                                                                                                                                                                                                                                                                                                                                                                                                                                                                                                                                                                                                                                                                                                                                                                                                                                                                                                                                                                                                                                                                                                                                                                                                                           | IP                                                                          | IP20                                 |
| Assembly         Surface           Power (W)         3           Nominal Voltage (V)         220 - 240 V AC           Type of LED         SMD 5730                                                                                                                                                                                                                                                                                                                                                                                                                                                                                                                                                                                                                                                                                                                                                                                                                                                                                                                                                                                                                                                                                                                                                                                                                                                                                                                                                                                                                                                                                                                                                                                                                                                                                                                                                                                                                                                                                                                                                                             | Kelvin (K)                                                                  | 6500                                 |
| Power (W)         3           Nominal Voltage (V)         220 - 240 V AC           Type of LED         SMD 5730                                                                                                                                                                                                                                                                                                                                                                                                                                                                                                                                                                                                                                                                                                                                                                                                                                                                                                                                                                                                                                                                                                                                                                                                                                                                                                                                                                                                                                                                                                                                                                                                                                                                                                                                                                                                                                                                                                                                                                                                                | Lumens (Lm)                                                                 | 250                                  |
| Nominal Voltage (V) 220 - 240 V AC Type of LED SMD 5730                                                                                                                                                                                                                                                                                                                                                                                                                                                                                                                                                                                                                                                                                                                                                                                                                                                                                                                                                                                                                                                                                                                                                                                                                                                                                                                                                                                                                                                                                                                                                                                                                                                                                                                                                                                                                                                                                                                                                                                                                                                                        | Assembly                                                                    | Surface                              |
| Type of LED SMD 5730                                                                                                                                                                                                                                                                                                                                                                                                                                                                                                                                                                                                                                                                                                                                                                                                                                                                                                                                                                                                                                                                                                                                                                                                                                                                                                                                                                                                                                                                                                                                                                                                                                                                                                                                                                                                                                                                                                                                                                                                                                                                                                           | Power (W)                                                                   | 3                                    |
| The state of the s | Nominal Voltage (V)                                                         | 220 - 240 V AC                       |
| Key Cold white                                                                                                                                                                                                                                                                                                                                                                                                                                                                                                                                                                                                                                                                                                                                                                                                                                                                                                                                                                                                                                                                                                                                                                                                                                                                                                                                                                                                                                                                                                                                                                                                                                                                                                                                                                                                                                                                                                                                                                                                                                                                                                                 | Type of LED                                                                 | SMD 5730                             |
|                                                                                                                                                                                                                                                                                                                                                                                                                                                                                                                                                                                                                                                                                                                                                                                                                                                                                                                                                                                                                                                                                                                                                                                                                                                                                                                                                                                                                                                                                                                                                                                                                                                                                                                                                                                                                                                                                                                                                                                                                                                                                                                                | Key                                                                         | Cold white                           |