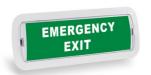

## KIT self-adhesive pictogram "Emergency Exit" + 3W Emergency light

## Ref. K-B1050-EMEXIT

KIT Pictogram Signage "Emergency Exit" + Emergency Light. The light fixture has a power of 3W and a brightness of 250 lumens. It features an automatic ignition system that activates in the event of a power outage and has a battery life of up to 3 hours. It can be installed on the surface or recessed.