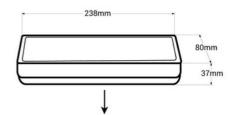

## **Product data**

| Certs                   | CE, ROHS                             |
|-------------------------|--------------------------------------|
| Dimensions (mm) LxWxH   | Surface: 238 x 80 x 37               |
| Cutting dimensions (mm) | 250 x 90                             |
| Frequency (Hz)          | 50 - 60                              |
| Guarantee               | According to legal warranty: 3 years |
| IP                      | IP20                                 |
| Kelvin (K)              | 6500                                 |
| Lumens (Lm)             | 250                                  |
| Assembly                | Surface                              |
| Power (W)               | 3                                    |
| Nominal Voltage (V)     | 220 - 240 V AC                       |
| Type of LED             | SMD 5730                             |
| Кеу                     | Cold white                           |
|                         |                                      |