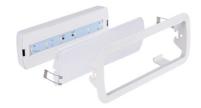

## Ref. K-B1050-EMEXIT

KIT Pictogram Signage "Emergency Exit" + Emergency Light. The light fixture has a power of 3W and a brightness of 250 lumens. It features an automatic ignition system that activates in the event of a power outage and has a battery life of up to 3 hours. It can be installed on the surface or recessed.

## **Product data**

| Certs                   | CE, ROHS                             |
|-------------------------|--------------------------------------|
| Dimensions (mm) LxWxH   | Surface: 238 x 80 x 37               |
| Cutting dimensions (mm) | 250 x 90                             |
| Frequency (Hz)          | 50 - 60                              |
| Guarantee               | According to legal warranty: 3 years |
| IP                      | IP20                                 |
| Kelvin (K)              | 6500                                 |
| Lumens (Lm)             | 250                                  |
| Assembly                | Surface                              |
| Power (W)               | 3                                    |
| Nominal Voltage (V)     | 220 - 240 V AC                       |
| Type of LED             | SMD 5730                             |
| Кеу                     | Cold white                           |
|                         |                                      |