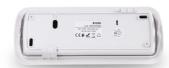

## Ref. K-B1050-EMEXIT

KIT Pictogram Signage "Emergency Exit" + Emergency Light. The light fixture has a power of 3W and a brightness of 250 lumens. It features an automatic ignition system that activates in the event of a power outage and has a battery life of up to 3 hours. It can be installed on the surface or recessed.

## **Product data**

| Certs                   | CE, ROHS                             |
|-------------------------|--------------------------------------|
| Dimensions (mm) LxWxH   | Surface: 238 x 80 x 37               |
| Cutting dimensions (mm) | 250 x 90                             |
| Frequency (Hz)          | 50 - 60                              |
| Guarantee               | According to legal warranty: 3 years |
| IP                      | IP20                                 |
| Kelvin (K)              | 6500                                 |
| Lumens (Lm)             | 250                                  |
| Assembly                | Surface                              |
| Power (W)               | 3                                    |
| Nominal Voltage (V)     | 220 - 240 V AC                       |
| Type of LED             | SMD 5730                             |
| Кеу                     | Cold white                           |
|                         |                                      |