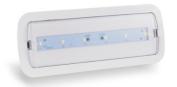

## Ref. K-B1050-EMEXIT

KIT Pictogram Signage "Emergency Exit" + Emergency Light. The light fixture has a power of 3W and a brightness of 250 lumens. It features an automatic ignition system that activates in the event of a power outage and has a battery life of up to 3 hours. It can be installed on the surface or recessed.

## **Product data**

| Certs                   | CE, ROHS                             |
|-------------------------|--------------------------------------|
| Dimensions (mm) LxWxH   | Surface: 238 x 80 x 37               |
| Cutting dimensions (mm) | 250 x 90                             |
| Frequency (Hz)          | 50 - 60                              |
| Guarantee               | According to legal warranty: 3 years |
| IP                      | IP20                                 |
| Kelvin (K)              | 6500                                 |
| Lumens (Lm)             | 250                                  |
| Assembly                | Surface                              |
| Power (W)               | 3                                    |
| Nominal Voltage (V)     | 220 - 240 V AC                       |
| Type of LED             | SMD 5730                             |
| Кеу                     | Cold white                           |
|                         |                                      |