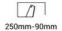

## **Product data**

| Certs                   | CE, ROHS                             |
|-------------------------|--------------------------------------|
| Dimensions (mm) LxWxH   | Surface: 238 x 80 x 37               |
| Cutting dimensions (mm) | 250 x 90                             |
| Frequency (Hz)          | 50 - 60                              |
| Guarantee               | According to legal warranty: 3 years |
| IP                      | IP20                                 |
| Kelvin (K)              | 6500                                 |
| Lumens (Lm)             | 250                                  |
| Assembly                | Surface                              |
| Power (W)               | 3                                    |
| Nominal Voltage (V)     | 220 - 240 V AC                       |
| Type of LED             | SMD 5730                             |
| Кеу                     | Cold white                           |
|                         |                                      |