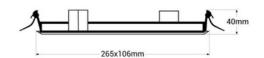

## **Product data**

| Certs                   | CE, ROHS                             |
|-------------------------|--------------------------------------|
| Dimensions (mm) LxWxH   | Surface: 238 x 80 x 37               |
| Cutting dimensions (mm) | 250 x 90                             |
| Frequency (Hz)          | 50 - 60                              |
| Guarantee               | According to legal warranty: 3 years |
| IP                      | IP20                                 |
| Kelvin (K)              | 6500                                 |
| Lumens (Lm)             | 250                                  |
| Assembly                | Surface                              |
| Power (W)               | 3                                    |
| Nominal Voltage (V)     | 220 - 240 V AC                       |
| Type of LED             | SMD 5730                             |
| Кеу                     | Cold white                           |
|                         |                                      |