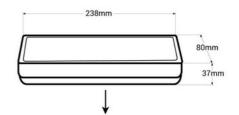

## Ref. K-B1050-EXIT

KIT Pictogram Signage "EXIT" + Emergency Light. The light fixture has a power of 3W and a brightness of 250 lumens. It features an automatic lighting system that activates in the event of a power outage and has a runtime of up to 3 hours. It can be installed on the surface or flush-mounted.