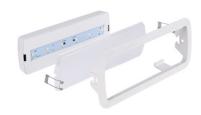

## Ref. K-B1050-EXIT

KIT Pictogram Signage "EXIT" + Emergency Light. The light fixture has a power of 3W and a brightness of 250 lumens. It features an automatic lighting system that activates in the event of a power outage and has a runtime of up to 3 hours. It can be installed on the surface or flush-mounted.