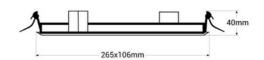

## Ref. K-B1050-EXIT

KIT Pictogram Signage "EXIT" + Emergency Light. The light fixture has a power of 3W and a brightness of 250 lumens. It features an automatic lighting system that activates in the event of a power outage and has a runtime of up to 3 hours. It can be installed on the surface or flush-mounted.

## **Product data**

| Certs               | CE, ROHS                             |
|---------------------|--------------------------------------|
| Frequency (Hz)      | 50 - 60                              |
| Guarantee           | According to legal warranty: 3 years |
| IP                  | IP20                                 |
| Kelvin (K)          | 6500                                 |
| Lumens (Lm)         | 250                                  |
| Material            | ABS                                  |
| Assembly            | Surface                              |
| Power (W)           | 3                                    |
| Nominal Voltage (V) | 220 - 240 V AC                       |
| Type of LED         | SMD 5730                             |
| Key                 | Cold white                           |