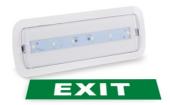

## KIT Self-adhesive pictogram "EXIT" + 3W Emergency light

## Ref. K-B1050-EXIT

KIT Pictogram Signage "EXIT" + Emergency Light. The light fixture has a power of 3W and a brightness of 250 lumens. It features an automatic lighting system that activates in the event of a power outage and has a runtime of up to 3 hours. It can be installed on the surface or flush-mounted.