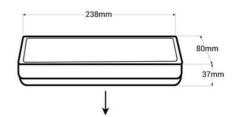

## Ref. K-B1050-BOCAINCENDIO

KIT pictogram signaling "Fire Hose" + Emergency Light. The light fixture has a power of 3W and a brightness of 250 lumens. It incorporates an automatic activation system that turns on in the event of a power outage and has a runtime of up to 3 hours. It can be installed on the surface or recessed.