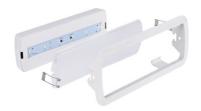

## KIT Self-adhesive pictogram "Hydrant" + 3W Emergency light

## Ref. K-B1050-BOCAINCENDIO

KIT pictogram signaling "Fire Hose" + Emergency Light. The light fixture has a power of 3W and a brightness of 250 lumens. It incorporates an automatic activation system that turns on in the event of a power outage and has a runtime of up to 3 hours. It can be installed on the surface or recessed.