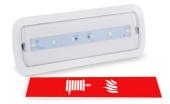

## KIT Self-adhesive pictogram "Hydrant" + 3W Emergency light

## Ref. K-B1050-BOCAINCENDIO

KIT pictogram signaling "Fire Hose" + Emergency Light. The light fixture has a power of 3W and a brightness of 250 lumens. It incorporates an automatic activation system that turns on in the event of a power outage and has a runtime of up to 3 hours. It can be installed on the surface or recessed.