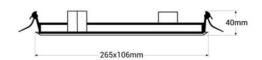

## Ref. K-B1050-BOCAINCENDIO

KIT pictogram signaling "Fire Hose" + Emergency Light. The light fixture has a power of 3W and a brightness of 250 lumens. It incorporates an automatic activation system that turns on in the event of a power outage and has a runtime of up to 3 hours. It can be installed on the surface or recessed.