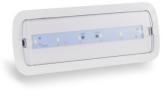

## Ref. K-B1050-EXTINTOR

Emergency adhesive pictogram "Fire Extinguisher" + Emergency light. The lantern has a power of 3W and a brightness of 250 lumens. It incorporates an automatic lighting system that activates in case of a power outage and has a runtime of up to 3 hours. It can be installed on the surface or recessed.