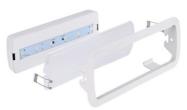

## Ref. K-B1050-EXTINTOR

Emergency adhesive pictogram "Fire Extinguisher" + Emergency light. The lantern has a power of 3W and a brightness of 250 lumens. It incorporates an automatic lighting system that activates in case of a power outage and has a runtime of up to 3 hours. It can be installed on the surface or recessed.