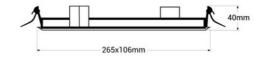

## Ref. K-B1050-EXTINTOR

Emergency adhesive pictogram "Fire Extinguisher" + Emergency light. The lantern has a power of 3W and a brightness of 250 lumens. It incorporates an automatic lighting system that activates in case of a power outage and has a runtime of up to 3 hours. It can be installed on the surface or recessed.

## Product data

| Certs               | CE, ROHS                             |
|---------------------|--------------------------------------|
| Frequency (Hz)      | 50 - 60                              |
| Guarantee           | According to legal warranty: 3 years |
| IP                  | IP20                                 |
| Kelvin (K)          | 6500                                 |
| Lumens (Lm)         | 250                                  |
| Material            | ABS                                  |
| Assembly            | Surface                              |
| Power (W)           | 3                                    |
| Nominal Voltage (V) | 220 - 240 V AC                       |
| Type of LED         | SMD 5730                             |
| Кеу                 | Cold white                           |