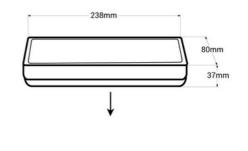

## Ref. K-B1050-EXTINTOR

Emergency adhesive pictogram "Fire Extinguisher" + Emergency light. The lantern has a power of 3W and a brightness of 250 lumens. It incorporates an automatic lighting system that activates in case of a power outage and has a runtime of up to 3 hours. It can be installed on the surface or recessed.

## Product data

| Certs               | CE, ROHS                             |
|---------------------|--------------------------------------|
| Frequency (Hz)      | 50 - 60                              |
| Guarantee           | According to legal warranty: 3 years |
| IP                  | IP20                                 |
| Kelvin (K)          | 6500                                 |
| Lumens (Lm)         | 250                                  |
| Material            | ABS                                  |
| Assembly            | Surface                              |
| Power (W)           | 3                                    |
| Nominal Voltage (V) | 220 - 240 V AC                       |
| Type of LED         | SMD 5730                             |
| Кеу                 | Cold white                           |