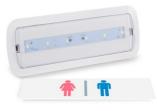

## Ref. K-B1050PER-BAÑOS

KIT pictogram signage "Restrooms" + Permanent emergency light. The luminaire has a power of 3W and a brightness of 250 lumens. The light source is permanently on, both in the presence of electrical supply or in its absence. It can be installed on the surface or recessed.