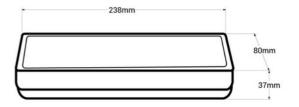

## Product data

| Certs                   | CE, ROHS                             |
|-------------------------|--------------------------------------|
| Dimensions (mm) LxWxH   | Surface: 238 x 80 x 37               |
| Cutting dimensions (mm) | 250 x 90                             |
| Frequency (Hz)          | 50 - 60                              |
| Guarantee               | According to legal warranty: 3 years |
| IP                      | IP20                                 |
| Kelvin (K)              | 6500                                 |
| Lumens (Lm)             | 250                                  |
| Material                | ABS                                  |
| Assembly                | Surface                              |
| Power (W)               | 3                                    |
| Nominal Voltage (V)     | 220 - 240 V AC                       |
| Type of LED             | SMD 5730                             |
| Кеу                     | Cold white                           |