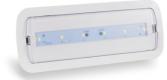

## KIT self-adhesive pictogram "Toilet" + Permanent emergency light

## Ref. K-B1050PER-BAÑOS

KIT pictogram signage "Restrooms" + Permanent emergency light. The luminaire has a power of 3W and a brightness of 250 lumens. The light source is permanently on, both in the presence of electrical supply or in its absence. It can be installed on the surface or recessed.