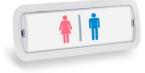

## KIT self-adhesive pictogram "Toilet" + Permanent emergency light

## Ref. K-B1050PER-BAÑOS

KIT pictogram signage "Restrooms" + Permanent emergency light. The luminaire has a power of 3W and a brightness of 250 lumens. The light source is permanently on, both in the presence of electrical supply or in its absence. It can be installed on the surface or recessed.