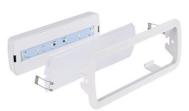

## KIT self-adhesive pictogram "Toilet" + Permanent emergency light

## Ref. K-B1050PER-BAÑOS

KIT pictogram signage "Restrooms" + Permanent emergency light. The luminaire has a power of 3W and a brightness of 250 lumens. The light source is permanently on, both in the presence of electrical supply or in its absence. It can be installed on the surface or recessed.