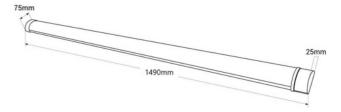

## **Product data**

| Light temperature       | 4000°K (use), 6500K (use)                         |
|-------------------------|---------------------------------------------------|
| Opening angle (°)       | 120                                               |
| Certs                   | CE, ROHS                                          |
| Energy efficiency class | F                                                 |
| CRI                     | 80-85                                             |
| Dimensions (mm) LxWxH   | 1490 x 75 x 25                                    |
| Dimmable                | No                                                |
| Guarantee               | According to legal warranty: 3 years              |
| IP                      | IP20                                              |
| Kelvin (K)              | 4000, 6500                                        |
| Lumens (Lm)             | 4850                                              |
| Material                | Polycarbonate                                     |
| Material diffuser       | Polycarbonate                                     |
| Assembly                | Surface                                           |
| Orientable              | No                                                |
| Power (W)               | 45                                                |
| Sensor                  | No                                                |
| Nominal Voltage (V)     | 220 - 240 V AC                                    |
| Type of LED             | SMD 2835                                          |
| Key                     | Cold white, Neutral white                         |
| Outdoor Use             | No                                                |
| Recommended Use         | Hotels, Offices, Commerce, Fresh product lighting |