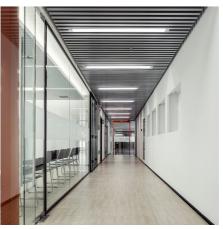

## High-power LED linear luminaire - 45W - 150cm - 4000K - IP20

High-power LED linear luminaire with a length of 150 cm, ideal for replacing traditional fluorescent tubes, as it combines quality with substantial energy savings. It features 45W of power, providing great brightness evenly distributed thanks to its opal diffuser. Available in neutral white (4000K) and cool white (6500K). \*\*Includes: screws and set of metal staples for fastening\*\*