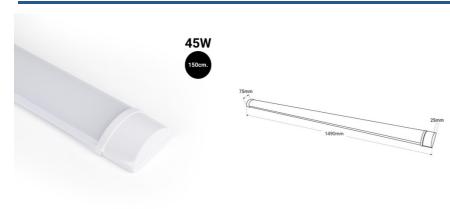

## High-power LED linear luminaire - 45W - 150cm - 4000K - IP20

High-power LED linear luminaire with a length of 150 cm, ideal for replacing traditional fluorescent tubes, as it combines quality with substantial energy savings. It features 45W of power, providing great brightness evenly distributed thanks to its opal diffuser. Available in neutral white (4000K) and cool white (6500K). \*\*Includes: screws and set of metal staples for fastening\*\*

## **Product data**

| Light temperature       | 4000°K (use), 6500K (use)                         |
|-------------------------|---------------------------------------------------|
| Opening angle (°)       | 120                                               |
| Certs                   | CE, ROHS                                          |
| Energy efficiency class | F                                                 |
| CRI                     | 80-85                                             |
| Dimensions (mm) LxWxH   | 1490 x 75 x 25                                    |
| Dimmable                | No                                                |
| Guarantee               | According to legal warranty: 3 years              |
| IP                      | IP20                                              |
| Kelvin (K)              | 4000, 6500                                        |
| Lumens (Lm)             | 4850                                              |
| Material                | Polycarbonate                                     |
| Material diffuser       | Polycarbonate                                     |
| Assembly                | Surface                                           |
| Orientable              | No                                                |
| Power (W)               | 45                                                |
| Sensor                  | No                                                |
| Nominal Voltage (V)     | 220 - 240 V AC                                    |
| Type of LED             | SMD 2835                                          |
| Key                     | Cold white, Neutral white                         |
| Outdoor Use             | No                                                |
| Recommended Use         | Hotels, Offices, Commerce, Fresh product lighting |