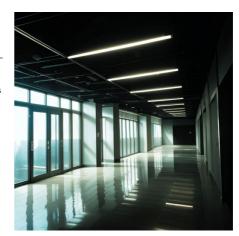

## High-power LED linear luminaire - 45W - 150cm - 4000K - IP20

High-power LED linear luminaire with a length of 150 cm, ideal for replacing traditional fluorescent tubes, as it combines quality with substantial energy savings. It features 45W of power, providing great brightness evenly distributed thanks to its opal diffuser. Available in neutral white (4000K) and cool white (6500K). \*\*Includes: screws and set of metal staples for fastening\*\*