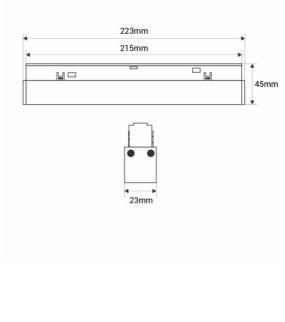

| Product data                                                          |                                           |
|-----------------------------------------------------------------------|-------------------------------------------|
| Case color                                                            | White (use), Black (use)                  |
| Opening angle (°)                                                     | 120                                       |
| Certs                                                                 | CE, ROHS                                  |
| Color control                                                         | ССТ                                       |
| Dimensions (mm) LxWxH                                                 | 223 x 45 x 23                             |
| Dimmable                                                              | Yes                                       |
| DriverBOKE translates to "Boke" in English (US), as it is a term ofte | n used in the context of Japanese comedy. |
| Guarantee                                                             | According to legal warranty: 3 years      |
| IP                                                                    | IP20                                      |
| Kelvin (K)                                                            | 2700-6000                                 |
| Material                                                              | Aluminum                                  |
| Material diffuser                                                     | Polycarbonate                             |
| Power (W)                                                             | 12                                        |
| Control system                                                        | DALI                                      |
| Nominal Voltage (V)                                                   | 48V                                       |
| Track Type                                                            | Magnetic                                  |
| Key                                                                   | ССТ                                       |
| UGR                                                                   | UGR22                                     |
| Outdoor Use                                                           | No                                        |
| Service life (h)                                                      | 25,000                                    |