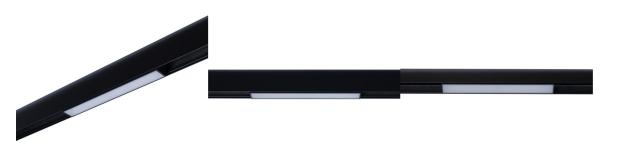

## Opal magnetic linear track light 48V - CCT - 12W - DALI-2 dimming

Linear LED spotlight for magnetic track 48V, with opal diffuser and a power of 12W. Incorporates a DALI-2 protocol adjustable driver and a CCT system with adjustable color temperature (2700K - 6000K). Requires DALI controller and/or master (not included). Designed to minimize glare and with a 120° angle of aperture. Perfect for offices and commercial spaces, it offers an efficient lighting and superior visual comfort.