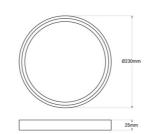

## Product data

| Housing color                                                                             | White, Black, Wood (use)                                        |  |
|-------------------------------------------------------------------------------------------|-----------------------------------------------------------------|--|
| Opening angle (°)                                                                         | 120                                                             |  |
| Certs                                                                                     | CE, ROHS                                                        |  |
| Energy efficiency class                                                                   | F                                                               |  |
| CRI                                                                                       | 80-85                                                           |  |
| Dimensions (mm) LxWxH                                                                     | Ø230 x 25                                                       |  |
| Dimmable                                                                                  | No                                                              |  |
| Power factor (cosφ)                                                                       | 0.9                                                             |  |
| Form                                                                                      | Circular                                                        |  |
| Guarantee                                                                                 | According to legal warranty: 3 years                            |  |
| IP                                                                                        | IP40                                                            |  |
| Kelvin (K)                                                                                | 3000, 4000, 6500                                                |  |
| Lumens (Lm)                                                                               | Warm white: 1800lm / Neutral white: 1960lm / Cool white: 1940lm |  |
| Material                                                                                  | Polycarbonate                                                   |  |
| Material diffuser                                                                         | Polycarbonate                                                   |  |
| Assembly                                                                                  | Surface                                                         |  |
| Orientable                                                                                | No                                                              |  |
| Power (W)                                                                                 | 18                                                              |  |
| Sensor                                                                                    | No                                                              |  |
| Nominal Voltage (V)                                                                       | 220 - 240 V AC                                                  |  |
| Type of LED                                                                               | of LED SMD 2835                                                 |  |
| Key                                                                                       | ССТ                                                             |  |
| Recommended UseDining room, Hotels, Kitchens, Commerce, Living room, Balconies, Bathrooms |                                                                 |  |
| Service life (h)                                                                          | 15000                                                           |  |