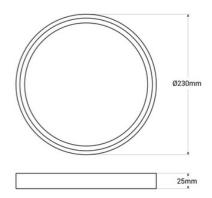

## Product data

| Housing color                                                                             | White, Black, Wood (use)                                        |  |
|-------------------------------------------------------------------------------------------|-----------------------------------------------------------------|--|
| Opening angle (°)                                                                         | 120                                                             |  |
| Certs                                                                                     | CE, ROHS                                                        |  |
| Energy efficiency class                                                                   | F                                                               |  |
| CRI                                                                                       | 80-85                                                           |  |
| Dimensions (mm) LxWxH                                                                     | Ø230 x 25                                                       |  |
| Dimmable                                                                                  | No                                                              |  |
| Power factor (cosφ)                                                                       | 0.9                                                             |  |
| Form                                                                                      | Circular                                                        |  |
| Guarantee                                                                                 | According to legal warranty: 3 years                            |  |
| IP                                                                                        | IP40                                                            |  |
| Kelvin (K)                                                                                | 3000, 4000, 6500                                                |  |
| Lumens (Lm)                                                                               | Warm white: 1800lm / Neutral white: 1960lm / Cool white: 1940lm |  |
| Material                                                                                  | Polycarbonate                                                   |  |
| Material diffuser                                                                         | Polycarbonate                                                   |  |
| Assembly                                                                                  | Surface                                                         |  |
| Orientable                                                                                | No                                                              |  |
| Power (W)                                                                                 | 18                                                              |  |
| Sensor                                                                                    | No                                                              |  |
| Nominal Voltage (V)                                                                       | 220 - 240 V AC                                                  |  |
| Type of LED                                                                               | of LED SMD 2835                                                 |  |
| Key                                                                                       | ССТ                                                             |  |
| Recommended UseDining room, Hotels, Kitchens, Commerce, Living room, Balconies, Bathrooms |                                                                 |  |
| Service life (h)                                                                          | 15000                                                           |  |