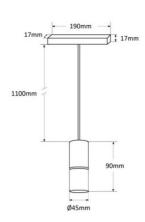

## Product data

| Housing color                                                           | White (use), Black (use)                   |
|-------------------------------------------------------------------------|--------------------------------------------|
| Opening angle (°)                                                       | 36                                         |
| Certs                                                                   | CE, ROHS                                   |
| Color control                                                           | CCT                                        |
| CRI                                                                     | 90-95                                      |
| Dimensions (mm) LxWxH                                                   | 1100 x Ø45                                 |
| Dimmable                                                                | Yes                                        |
| DriverBOKE translates to "Boke" in English (US), as it is a term of the | en used in the context of Japanese comedy. |
| Guarantee                                                               | According to legal warranty: 3 years       |
| IP                                                                      | IP20                                       |
| Kelvin (K)                                                              | 2700-6000                                  |
| Material                                                                | Aluminum                                   |
| Material diffuser                                                       | Polycarbonate                              |
| Orientable                                                              | No                                         |
| Power (W)                                                               | 5                                          |
| Control system                                                          | DALI                                       |
| Nominal Voltage (V)                                                     | 48V                                        |
| Track Type                                                              | Magnetic                                   |
| Кеу                                                                     | CCT                                        |
| UGR                                                                     | UGR22                                      |
| Outdoor Use                                                             | No                                         |
| Service life (h)                                                        | 25,000                                     |