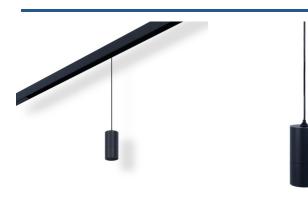

## Magnetic-track LED pendant spotlight - 48V -5W - DALI-2 dimmable

LED suspension spotlight for 48V magnetic track with a power of 5W. Includes DALI-2 protocol adjustable driver and CCT system with adjustable color temperature (2700K - 6000K). Requires DALI controller and/or master (not included). Designed to minimize glare and with an opening angle of 36°. Offers an efficient lighting and superior visual comfort, with a CRI>90 ensuring high-fidelity color reproduction.