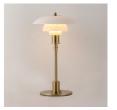

## "Marshal" Table lamp

Exquisite designer table lamp with a triple opal glass shade and a gold aluminum base. It offers soft, diffused lighting, adding great decorative value to any interior space. It is a spectacular lamp to place on a desk, a reading table, or an auxiliary table. \*\* Accepts E27 G45 bulb - Not included \*\*