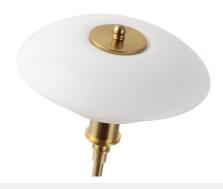

## "Marshal" Table lamp

Exquisite designer table lamp with a triple opal glass shade and a gold aluminum base. It offers soft, diffused lighting, adding great decorative value to any interior space. It is a spectacular lamp to place on a desk, a reading table, or an auxiliary table. \*\* Accepts E27 G45 bulb - Not included \*\*

## **Product data**

| Housing color         | Chrome (to use), Gold (to use)         |
|-----------------------|----------------------------------------|
| Connection            | Plug                                   |
| Сар                   | E27 G45                                |
| Certs                 | CE, ROHS                               |
| Dimensions (mm) LxWxH | Ø290 x 500                             |
| Style                 | Design, Clásico                        |
| Guarantee             | 10 years                               |
| IP                    | IP20                                   |
| Material              | Aluminum                               |
| Material diffuser     | Crystal                                |
| Assembly              | Surface                                |
| Orientable            | No                                     |
| Nominal Voltage (V)   | 220 - 240 V AC                         |
| Outdoor Use           | No                                     |
| Recommended Use       | Bedrooms, Hotels, Offices, Living room |