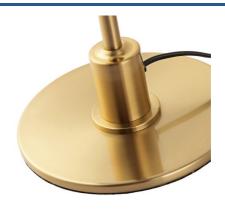

## **Product data**

| Housing color         | Chrome (to use), Gold (to use)         |
|-----------------------|----------------------------------------|
| Connection            | Plug                                   |
| Сар                   | E27 G45                                |
| Certs                 | CE, ROHS                               |
| Dimensions (mm) LxWxH | Ø290 x 500                             |
| Style                 | Design, Clásico                        |
| Guarantee             | 10 years                               |
| IP                    | IP20                                   |
| Material              | Aluminum                               |
| Material diffuser     | Crystal                                |
| Assembly              | Surface                                |
| Orientable            | No                                     |
| Nominal Voltage (V)   | 220 - 240 V AC                         |
| Outdoor Use           | No                                     |
| Recommended Use       | Bedrooms, Hotels, Offices, Living room |