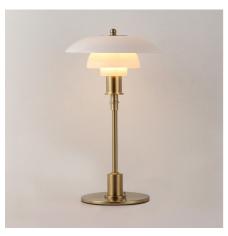

## "Marshal" Table lamp

Exquisite designer table lamp with a triple opal glass shade and a gold aluminum base. It offers soft, diffused lighting, adding great decorative value to any interior space. It is a spectacular lamp to place on a desk, a reading table, or an auxiliary table. \*\* Accepts E27 G45 bulb - Not included \*\*

## **Product data**

| Housing color         | Chrome (to use), Gold (to use)         |
|-----------------------|----------------------------------------|
| Connection            | Plug                                   |
| Сар                   | E27 G45                                |
| Certs                 | CE, ROHS                               |
| Dimensions (mm) LxWxH | Ø290 x 500                             |
| Style                 | Design, Clásico                        |
| Guarantee             | 10 years                               |
| IP                    | IP20                                   |
| Material              | Aluminum                               |
| Material diffuser     | Crystal                                |
| Assembly              | Surface                                |
| Orientable            | No                                     |
| Nominal Voltage (V)   | 220 - 240 V AC                         |
| Outdoor Use           | No                                     |
| Recommended Use       | Bedrooms, Hotels, Offices, Living room |