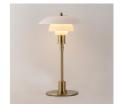

## "Marshal" Table lamp

Exquisite designer table lamp with a triple opal glass shade and a gold aluminum base. It offers soft, diffused lighting, adding great decorative value to any interior space. It is a spectacular lamp to place on a desk, a reading table, or an auxiliary table. \*\* Accepts E27 G45 bulb - Not included \*\*