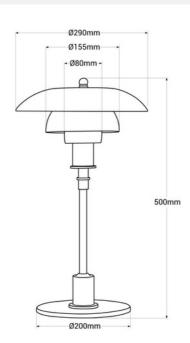

## **Product data**

| Housing color         | Chrome (to use), Gold (to use)         |
|-----------------------|----------------------------------------|
| Connection            | Plug                                   |
| Сар                   | E27 G45                                |
| Certs                 | CE, ROHS                               |
| Dimensions (mm) LxWxH | Ø290 x 500                             |
| Style                 | Design, Clásico                        |
| Guarantee             | 10 years                               |
| IP                    | IP20                                   |
| Material              | Aluminum                               |
| Material diffuser     | Crystal                                |
| Assembly              | Surface                                |
| Orientable            | No                                     |
| Nominal Voltage (V)   | 220 - 240 V AC                         |
| Outdoor Use           | No                                     |
| Recommended Use       | Bedrooms, Hotels, Offices, Living room |