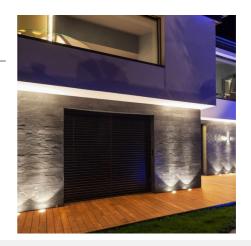

## Ref. BA50025-BC

10W recessed LED ground beacon, specifically designed for outdoor lighting. It has an IP67 protection rating that provides a high level of insulation against external factors such as rain and dust. Thanks to its  $30^{\circ}$  beam angle, it is ideal for illuminating facades or walls, but it is also suitable for lighting walkways, passage areas, patios, terraces, among many other applications. Suitable for pedestrian traffic.