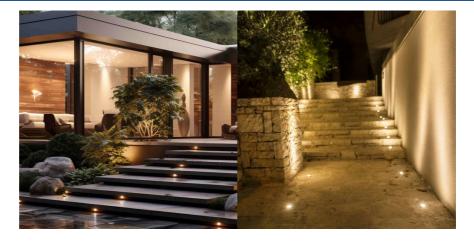

## Ref. BA50025-BC

10W recessed LED ground beacon, specifically designed for outdoor lighting. It has an IP67 protection rating that provides a high level of insulation against external factors such as rain and dust. Thanks to its  $30^{\circ}$  beam angle, it is ideal for illuminating facades or walls, but it is also suitable for lighting walkways, passage areas, patios, terraces, among many other applications. Suitable for pedestrian traffic.