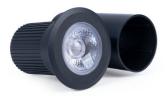

## 10W LED step light - Warm white - IP67 - Black colour

## Ref. BA50025-BC

10W recessed LED ground beacon, specifically designed for outdoor lighting. It has an IP67 protection rating that provides a high level of insulation against external factors such as rain and dust. Thanks to its  $30^{\circ}$  beam angle, it is ideal for illuminating facades or walls, but it is also suitable for lighting walkways, passage areas, patios, terraces, among many other applications. Suitable for pedestrian traffic.