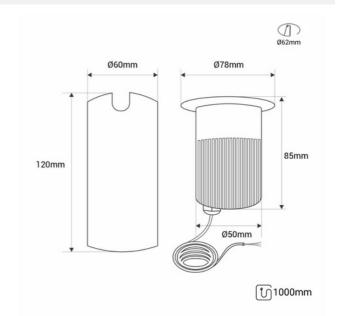

## **Product data**

| Opening angle (°)     | 30                                   |
|-----------------------|--------------------------------------|
| Certs                 | CE, ROHS                             |
| Dimensions (mm) LxWxH | Ø78 x 120                            |
| Dimmable              | No                                   |
| Guarantee             | According to legal warranty: 3 years |
| IP                    | IP67                                 |
| Kelvin (K)            | 3000                                 |
| Material              | Aluminum, polycarbonate covered      |
| Material diffuser     | Polycarbonate                        |
| Assembly              | Recessed                             |
| Power (W)             | 10                                   |
| Nominal Voltage (V)   | 200 - 240V AC                        |
| Key                   | Warm white                           |
| Outdoor Use           | If                                   |
| Recommended Use       | Garden, Terraces, Porches            |