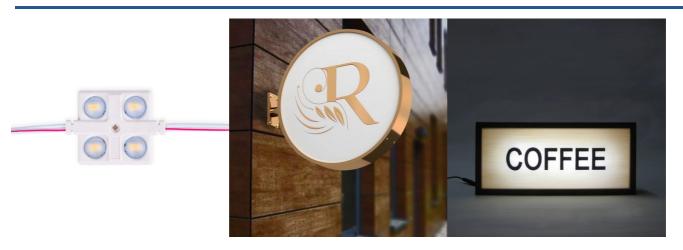

## LED module for illuminated signs - 2W - 12V - IP65 - 160° - 6000K

The LED modules provide uniform and decorative lighting, ideal for advertising signs and special projects. The module features 4 integrated SMD5730 LEDs, a total power of 2W, and a 3M adhesive on its base. Its installation is very simple, and due to its high degree of sealing, IP65, this product can be used outdoors. Available in warm white tone (3000K). Dimensions:  $37 \times 37 \text{mm}$  \*The price is per module\*