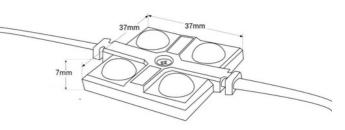

## LED module for illuminated signs - 2W - 12V - IP65 - 160° - 6000K

The LED modules provide uniform and decorative lighting, ideal for advertising signs and special projects. The module features 4 integrated SMD5730 LEDs, a total power of 2W, and a 3M adhesive on its base. Its installation is very simple, and due to its high degree of sealing, IP65, this product can be used outdoors. Available in warm white tone (3000K). Dimensions:  $37 \times 37 \text{mm}$  \*The price is per module\*

| Product data          |                                      |
|-----------------------|--------------------------------------|
| Light temperature     | 3000°K (use), 6000K (use)            |
| Adhesive              | 3M                                   |
| Opening angle (°)     | 160                                  |
| Certs                 | CE, ROHS                             |
| Dimensions (mm) LxWxH | 37 x 37 x 7, 37 x 37 x 7             |
| Guarantee             | According to legal warranty: 3 years |
| IP                    | IP65                                 |
| Kelvin (K)            | 3000, 6000                           |
| Material              | Polycarbonate                        |
| Power (W)             | 2                                    |
| Nominal Voltage (V)   | 12V DC                               |
| Type of LED           | SMD 5730                             |
| Key                   | Warm white, Cold white               |
|                       |                                      |