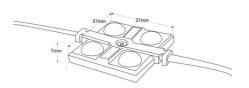

## LED module for illuminated signs - 2W - 12V - IP65 - 160° - 6000K

The LED modules provide uniform and decorative lighting, ideal for advertising signs and special projects. The module features 4 integrated SMD5730 LEDs, a total power of 2W, and a 3M adhesive on its base. Its installation is very simple, and due to its high degree of sealing, IP65, this product can be used outdoors. Available in warm white tone (3000K). Dimensions:  $37 \times 37 \text{mm}$  \*The price is per module\*

| Product data          |                                      |
|-----------------------|--------------------------------------|
| Light temperature     | 3000°K (use), 6000K (use)            |
| Adhesive              | 3M                                   |
| Opening angle (°)     | 160                                  |
| Certs                 | CE, ROHS                             |
| Dimensions (mm) LxWxH | 37 x 37 x 7, 37 x 37 x 7             |
| Guarantee             | According to legal warranty: 3 years |
| IP                    | IP65                                 |
| Kelvin (K)            | 3000, 6000                           |
| Material              | Polycarbonate                        |
| Power (W)             | 2                                    |
| Nominal Voltage (V)   | 12V DC                               |
| Type of LED           | SMD 5730                             |
| Key                   | Warm white, Cold white               |
|                       |                                      |