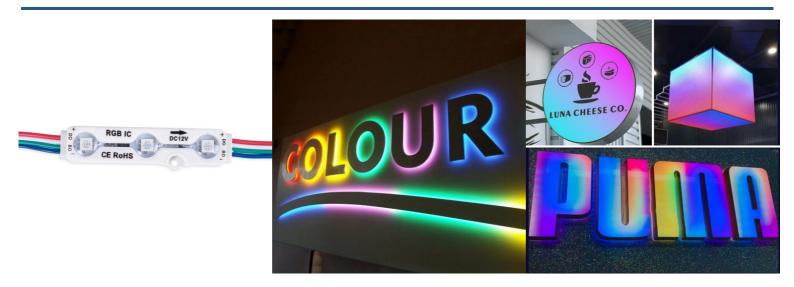

## Ref. BM1431RGBIC

The RGB LED IC modules consist of 3 LED chips and offer ideal decorative lighting for advertising signs and special projects. Each LED chip has its own SMD5050 light source and integrated controller (IC), allowing for individual control of each LED. This way, the modules can be programmed to create complex light patterns and custom animation effects. Its installation is very simple, and due to its high degree of sealing, IP65, this product can be used outdoors. \*The price is per module or tablet\*