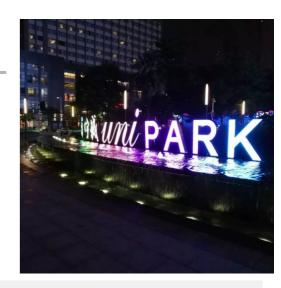

## Ref. BM1431RGBIC

The RGB LED IC modules consist of 3 LED chips and offer ideal decorative lighting for advertising signs and special projects. Each LED chip has its own SMD5050 light source and integrated controller (IC), allowing for individual control of each LED. This way, the modules can be programmed to create complex light patterns and custom animation effects. Its installation is very simple, and due to its high degree of sealing, IP65, this product can be used outdoors. \*The price is per module or tablet\*