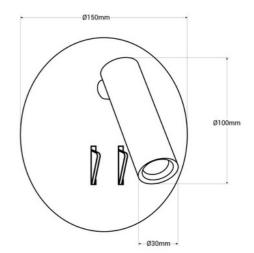

## Product data

| Housing color           | White (use), Black (use)             |
|-------------------------|--------------------------------------|
| 0                       |                                      |
| Opening angle (°)       | 30                                   |
| Certs                   | CE, ROHS                             |
| Energy efficiency class | F                                    |
| Connection              | Point of light                       |
| Dimensions (mm) LxWxH   | Ø 150 x 100 x Ø 30                   |
| Dimmable                | No                                   |
| Style                   | Minimalist                           |
| Guarantee               | According to legal warranty: 3 years |
| IP                      | IP20                                 |
| Kelvin (K)              | 3000                                 |
| Material                | Aluminum                             |
| Power (W)               | 6, 3                                 |
| Temperature range       | -20°F ~ +40°F                        |
| Nominal Voltage (V)     | 220 - 240 V AC                       |
| Кеу                     | Warm white                           |
| Outdoor Use             | No                                   |
| Recommended Use         | Bedrooms, Hotels                     |