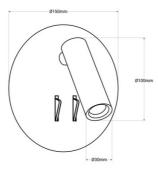

## Product data

| Housing color           | White (use), Black (use)             |
|-------------------------|--------------------------------------|
| 0                       |                                      |
| Opening angle (°)       | 30                                   |
| Certs                   | CE, ROHS                             |
| Energy efficiency class | F                                    |
| Connection              | Point of light                       |
| Dimensions (mm) LxWxH   | Ø 150 x 100 x Ø 30                   |
| Dimmable                | No                                   |
| Style                   | Minimalist                           |
| Guarantee               | According to legal warranty: 3 years |
| IP                      | IP20                                 |
| Kelvin (K)              | 3000                                 |
| Material                | Aluminum                             |
| Power (W)               | 6, 3                                 |
| Temperature range       | -20°F ~ +40°F                        |
| Nominal Voltage (V)     | 220 - 240 V AC                       |
| Кеу                     | Warm white                           |
| Outdoor Use             | No                                   |
| Recommended Use         | Bedrooms, Hotels                     |