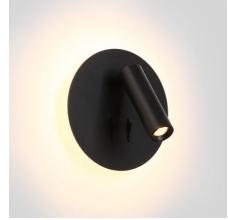

## Wall reading light "Quart" - Double light -3W+6W

The "Quart" wall sconce is specially designed to be installed on headboards and offers both reading and ambient lighting. It incorporates a 3W adjustable spotlight that functions as a reading lamp and a 6W perimeter light fixture that emits diffuse ambient lighting. It features two independent switches that facilitate its control. Both luminaires emit light in a warm white tone (3000K). Available in black and white.