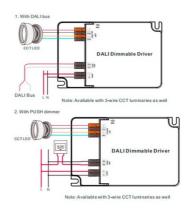

## DALI dimmable DT8 CCT driver 220-240V - Output 6-54V DC - 500-1500mA - 65W

## Ref. SRP-2309N-65CCT500-1500

The DALI 220-240V 65W dimmable driver converts alternating current to direct current to power CCT LED luminaires such as panels, downlights, and LED ceiling lights. Offers precise regulation from 0.01% to 100%, with no flicker, a high power factor, and energy efficiency. Includes protection against short circuits and overloads.