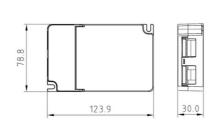

## **Product data**

| Certs                 | CE, ROHS          |
|-----------------------|-------------------|
| Color control         | ССТ               |
| Output current mA     | 500-1500mA        |
| Dimensions (mm) LxWxH | 123.9 x 78.8 x 30 |
| Guarantee             | 5 years           |
| IP                    | IP20              |
| Maximum power (W)     | 65                |
| Control system        | DALI              |
| Output Voltage (V)    | 6-54V             |
| Nominal Voltage (V)   | 220 - 240 V AC    |
| Outdoor Use           | No                |