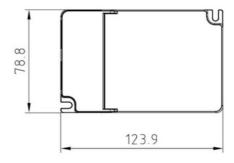

## **Product data**

| Certs                 | CE, ROHS          |
|-----------------------|-------------------|
| Color control         | ССТ               |
| Output current mA     | 500-1500mA        |
| Dimensions (mm) LxWxH | 123.9 x 78.8 x 30 |
| Guarantee             | 5 years           |
| IP                    | IP20              |
| Maximum power (W)     | 65                |
| Control system        | DALI              |
| Output Voltage (V)    | 6-54V             |
| Nominal Voltage (V)   | 220 - 240 V AC    |
| Outdoor Use           | No                |