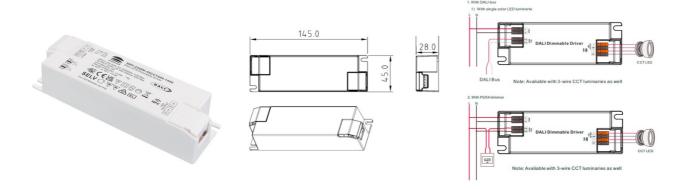

## DALI dimmable DT8 CCT driver 220-240V - Output 6-54V DC - 500-1400mA - 45W

## Ref. SRP-2309N-45CCT500-1400

The DALI 220-240V 45W dimmable driver converts alternating current to direct current to power CCT LED luminaires such as panels, downlights, and LED ceiling fixtures. Offers precise regulation from 0.01% to 100%, without flicker, with a high power factor, and energy efficiency. Includes protection against short circuits and overloads.

## Product data

| Certs                 | CE, ROHS       |
|-----------------------|----------------|
| Color control         | ССТ            |
| Output current mA     | 500-1400mA     |
| Dimensions (mm) LxWxH | 145 x 45 x 28  |
| Guarantee             | 5 years        |
| IP                    | IP20           |
| Maximum power (W)     | 45             |
| Control system        | DALI           |
| Output Voltage (V)    | 6-54V          |
| Nominal Voltage (V)   | 220 - 240 V AC |
| Outdoor Use           | No             |