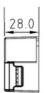

## Product data

| Certs                 | CE, ROHS       |
|-----------------------|----------------|
| Color control         | ССТ            |
| Output current mA     | 500-1400mA     |
| Dimensions (mm) LxWxH | 145 x 45 x 28  |
| Guarantee             | 5 years        |
| IP                    | IP20           |
| Maximum power (W)     | 45             |
| Control system        | DALI           |
| Output Voltage (V)    | 6-54V          |
| Nominal Voltage (V)   | 220 - 240 V AC |
| Outdoor Use           | No             |