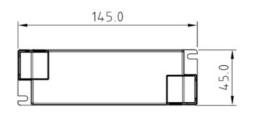

## Product data

| Certs                 | CE, ROHS       |
|-----------------------|----------------|
| Color control         | ССТ            |
| Output current mA     | 500-1400mA     |
| Dimensions (mm) LxWxH | 145 x 45 x 28  |
| Guarantee             | 5 years        |
| IP                    | IP20           |
| Maximum power (W)     | 45             |
| Control system        | DALI           |
| Output Voltage (V)    | 6-54V          |
| Nominal Voltage (V)   | 220 - 240 V AC |
| Outdoor Use           | No             |