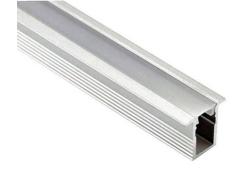

## Recessed aluminum profile for LED strip - 13x12mm - LED strips ≤5mm - 2 meters

## Ref. BPERF13X12

Aluminum profile in silver color, specifically designed for LED strips with a width of  $\leq$  5mm. With dimensions of 13x12mm and a length of 2 meters, this profile is perfect for discreet and modern installations in any interior space. \*\*Does not include diffuser or lide\*\*