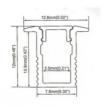

## **Product data**

| Certs                 | CE, ROHS                             |
|-----------------------|--------------------------------------|
| Dimensions (mm) LxWxH | 2000x13x12                           |
| Guarantee             | According to legal warranty: 3 years |
| IP                    | IP20                                 |
| Material              | Aluminum                             |
| Assembly              | Recessed                             |
| Outdoor Use           | No                                   |