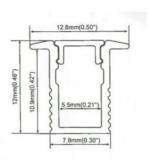

## Ref. BPERF13X12

Aluminum profile in silver color, specifically designed for LED strips with a width of  $\leq$  5mm. With dimensions of 13x12mm and a length of 2 meters, this profile is perfect for discreet and modern installations in any interior space. \*\*Does not include diffuser or lide\*\*

## **Product data**

| Certs                 | CE, ROHS                             |
|-----------------------|--------------------------------------|
| Dimensions (mm) LxWxH | 2000x13x12                           |
| Guarantee             | According to legal warranty: 3 years |
| IP                    | IP20                                 |
| Material              | Aluminum                             |
| Assembly              | Recessed                             |
| Outdoor Use           | No                                   |