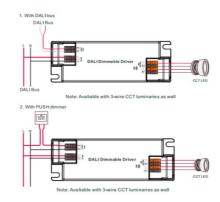

## Ref. SRP-2309N-25CCT250-700

The DALI 220-240V 25W adjustable driver converts alternating current into direct current to power LED CCT luminaires such as panels, downlights, and LED ceiling lights. Offers precise regulation from 0.01% to 100%, without flicker, with a high power factor, and energy efficiency. Incorporates protection against short circuits and overloads.