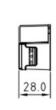

| Product | data |
|---------|------|
|         |      |

| Certs               | CE, ROHS       |
|---------------------|----------------|
| Color control       | ССТ            |
| Output current mA   | 250-700mA      |
| Guarantee           | 5 years        |
| IP                  | IP20           |
| Maximum power (W)   | 25             |
| Output Voltage (V)  | 6-54V          |
| Nominal Voltage (V) | 220 - 240 V AC |
| Outdoor Use         | No             |