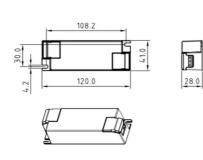

| Product | data |
|---------|------|
|         |      |

| Certs               | CE, ROHS       |
|---------------------|----------------|
| Color control       | ССТ            |
| Output current mA   | 250-700mA      |
| Guarantee           | 5 years        |
| IP                  | IP20           |
| Maximum power (W)   | 25             |
| Output Voltage (V)  | 6-54V          |
| Nominal Voltage (V) | 220 - 240 V AC |
| Outdoor Use         | No             |