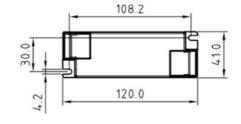

| Product | data |
|---------|------|
|         |      |

| Certs               | CE, ROHS       |
|---------------------|----------------|
| Color control       | ССТ            |
| Output current mA   | 250-700mA      |
| Guarantee           | 5 years        |
| IP                  | IP20           |
| Maximum power (W)   | 25             |
| Output Voltage (V)  | 6-54V          |
| Nominal Voltage (V) | 220 - 240 V AC |
| Outdoor Use         | No             |